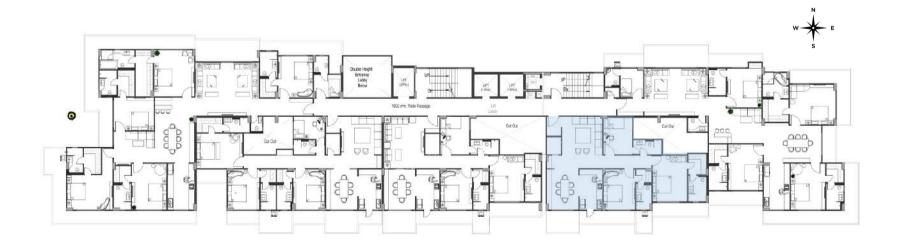

# MASTER PLAN BLOCK A & BLOCK B

#### BLOCK B: B-03 (2 BHK + STUDY ROOM)

BUILT UP AREA = 1848.38 SQ.FT. CARPET AREA = 1390.37 SQ.FT.

Park View offers a 2 BHK flat with a study room in Block B: B-03...

#### Areas included:

- Spacious Living Room
- Dining Area & Kitchen
- 2 Bedrooms with En-Suite
- Study Room
- Service & other Balconies