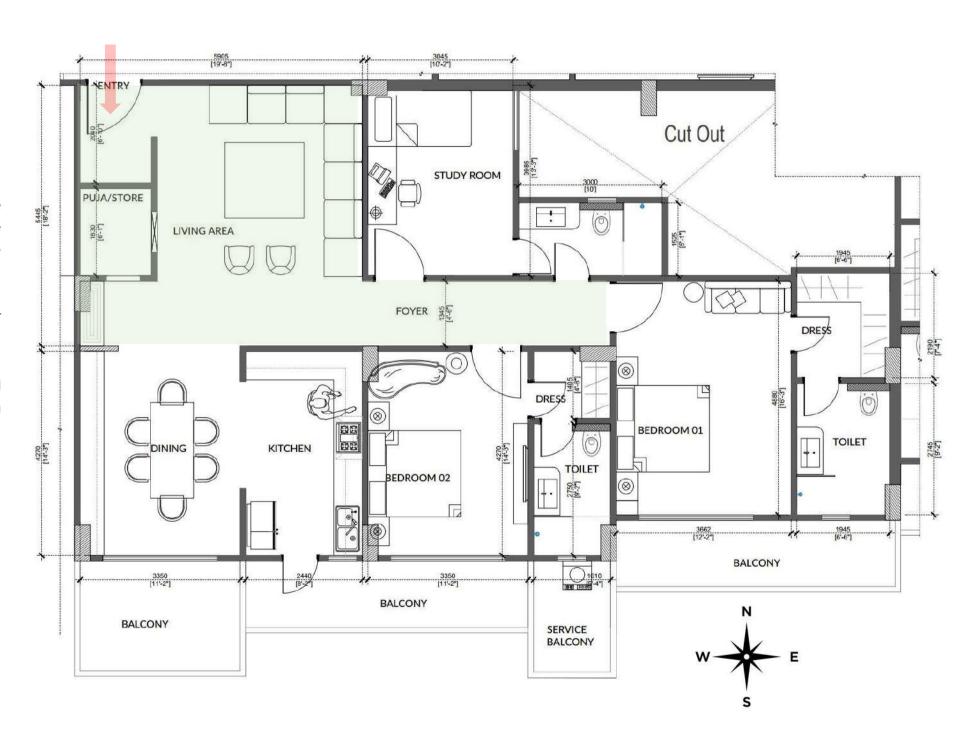

#### BLOCK B: B-03 (2 BHK + STUDY ROOM)

BUILT UP AREA = 1848.38 SQ.FT. CARPET AREA = 1390.37 SQ.FT.

Park View offers a 2 BHK flat with a study room in Block B: B-03...

#### Areas included:

- Spacious Living Room
- Dining Area & Kitchen
- 2 Bedrooms with En-Suite
- Study Room
- Service & other Balconies

#### LIVING ROOM

BALCONY SIDE (19'8" X 18'2")

- There are series of efficient space planning techniques utilized to carve out meaningful representation of the space that you see around.
- Wide glazing brings maximum daylight and ventilation
- Light up the sky, or at least your living room, with an eye-catching modern chandelier.

# LIVING ROOM TV PANEL SIDE (19'8" X 18'2")

- Adequate planning of space to have wide screen television, home theatre, music system and recessed wall niches to add the aesthetic appeal of your interiors.
- The luxurious contemporary space is designed to exceed your expectations.

## DINING AREA (11'2" X 14'2")

- Your home's dining area is the key to great getting-together moments.
- It can be designed to show combination of different materials, patterns, and colours, that will come out together perfectly.
- Enjoy an intimate gathering with family and friends.

# BALCONY CONNECTED WITH DINING ROOM (11'2" X 8')

- Step outside on your balcony and take advantage of that extra outdoor space.
- It is a great place to zap stress, be creative, and enjoy good time with family and friends.
- Spacious balcony can give you the perfect opportunity to practice basic yoga or sit and meditate to relax your body and mind.

## SPACIOUS KITCHEN (8'2" X 14'2")

- The kitchens aren't just a place to prepare, cook and store food - they are the heart of your home.
- It is equipped with state-of-the-art craftsman-made modular units from Godrej Interio or equivalent.
- Every detail is minutely thought upon while designing the kitchen including a chimney, tall unit for your appliances, sink and a basin double tap mixer.

Master Bedroom 01 (16'3" x 12'2")

DRESS 01 (5'7" X 7'4") WASHROOM 01 (5'7" X 9'2")

# DRESSING IN MASTER BEDROOM (5'7" X 7'4")

- All bedrooms comes with an indulgent En-suite.
- Sophisticated colour palette and sensitively selected materials and fittings combine to create a serene and relaxing oasis of calm.
- Park View's luxury designer dressing have got every base covered.

B-03 | BLOCK B | PARK VIEW

BEDROOM 02 (11'2" X 14'3")

DRESS 02 (5'4" X 4'8")

Washroom 02 (5'4" x 9'2")

\* Artistic impression may differ from actual

## STUDY ROOM (10'2" X 13'3")

## Washroom (10' x 5'1")

- Everyone has to bring work home with them at some time and getting a dedicated spot for home office adds extra edge to your home.
- Even the kids need an area to sit and concentrate on homework or do computer research.
- Whatever your needs may be, Park View provides you an option to select a flat with dedicated study room and connected washroom.