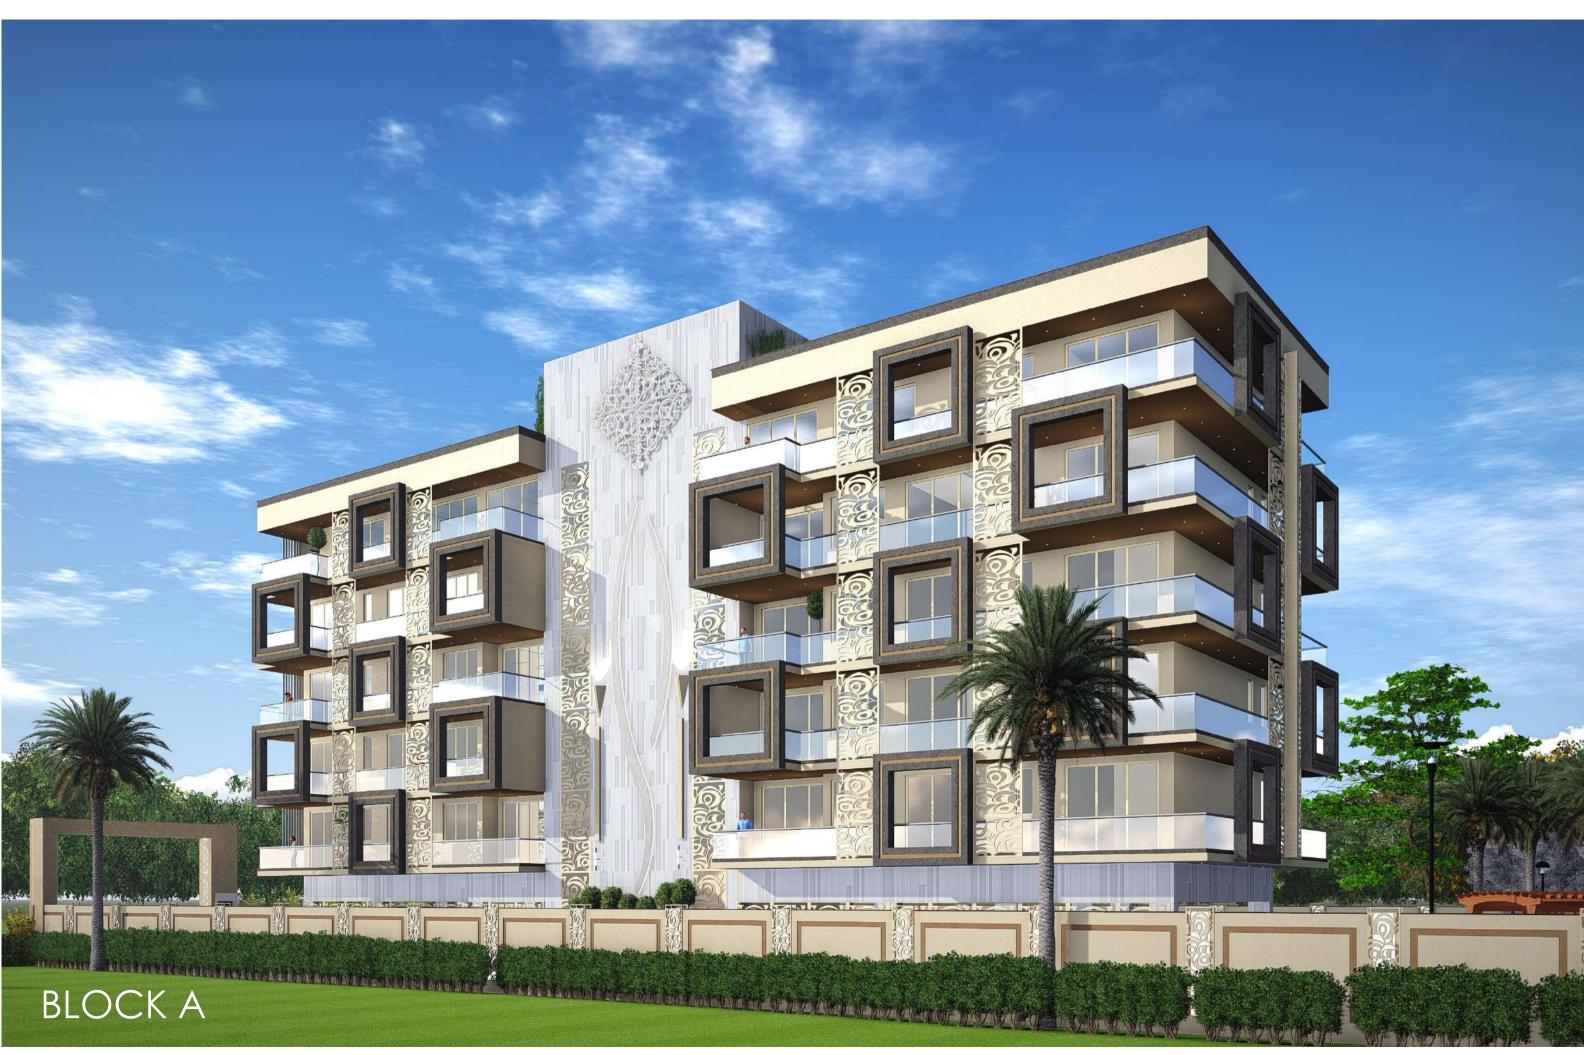

This project consist of two blocks:

Block A with stilt parking + 5 floors, and

Block B has basement and stilt parking + 12 floors.

## ACTIVITY ROOM

**BLOCK A** 