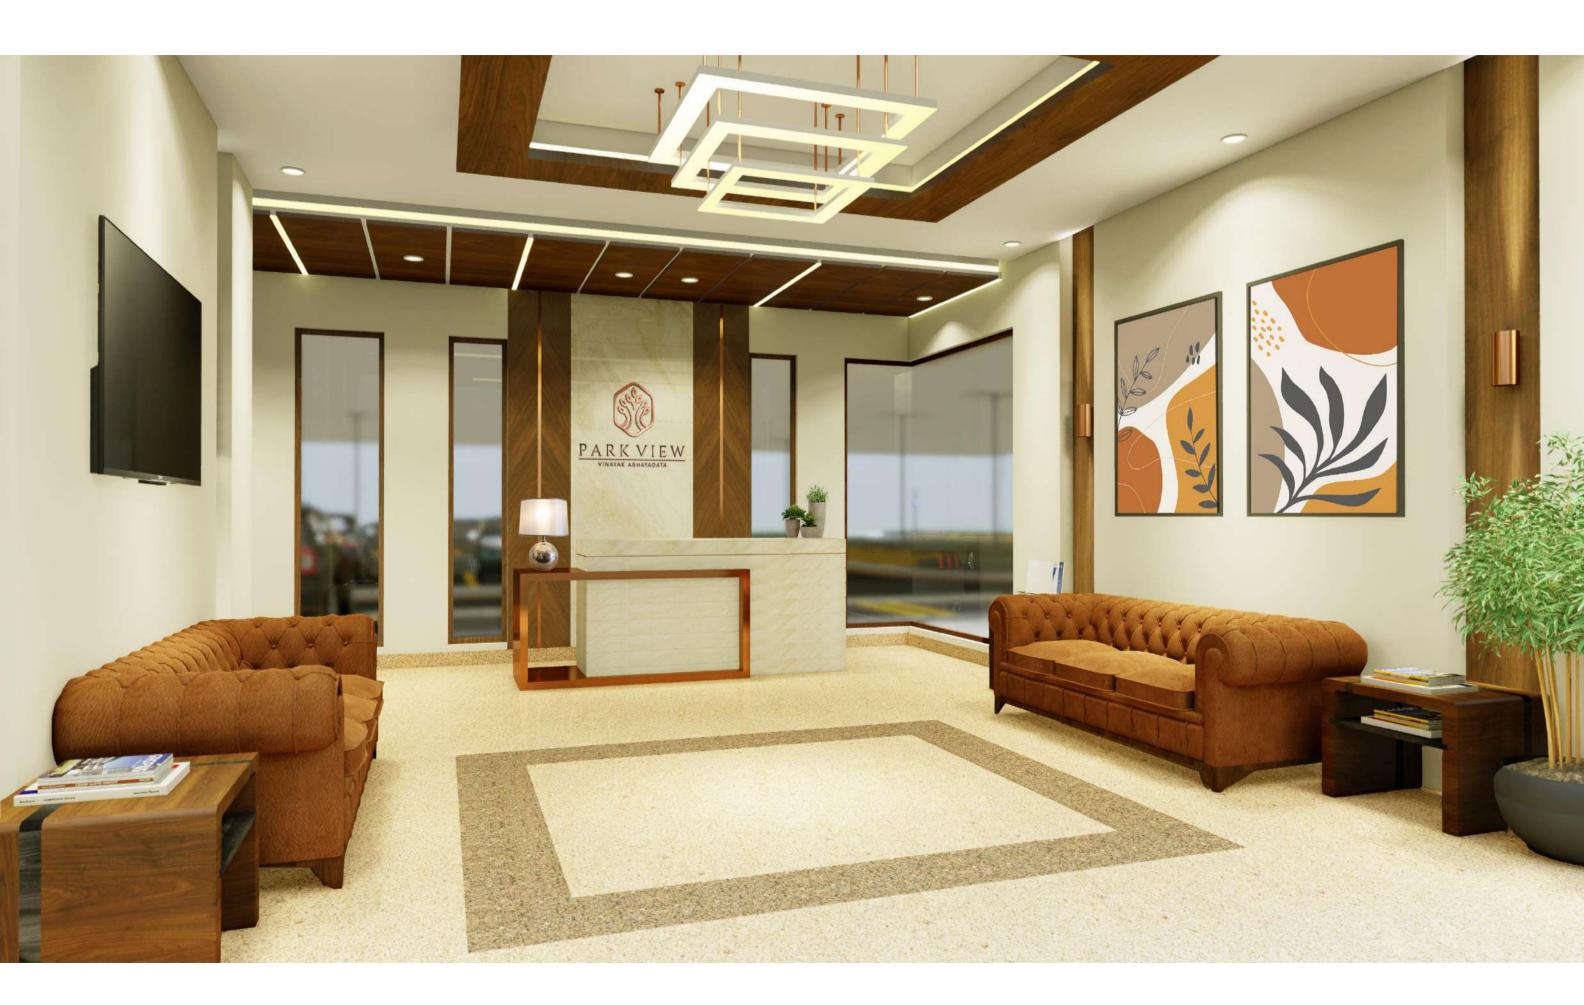

## ENTRANCE RECEPTION BLOCK B

The grandeur of the reception and lobby that welcomes residents home, the openness of the surrounding parkland and the vast array of amenities on hand all contribute to the impressive sense of scale pervading the scheme.

## RECEPTION LOBBY (17' X 21')

- Majestic air conditioned entrance reception
- Waiting lounge