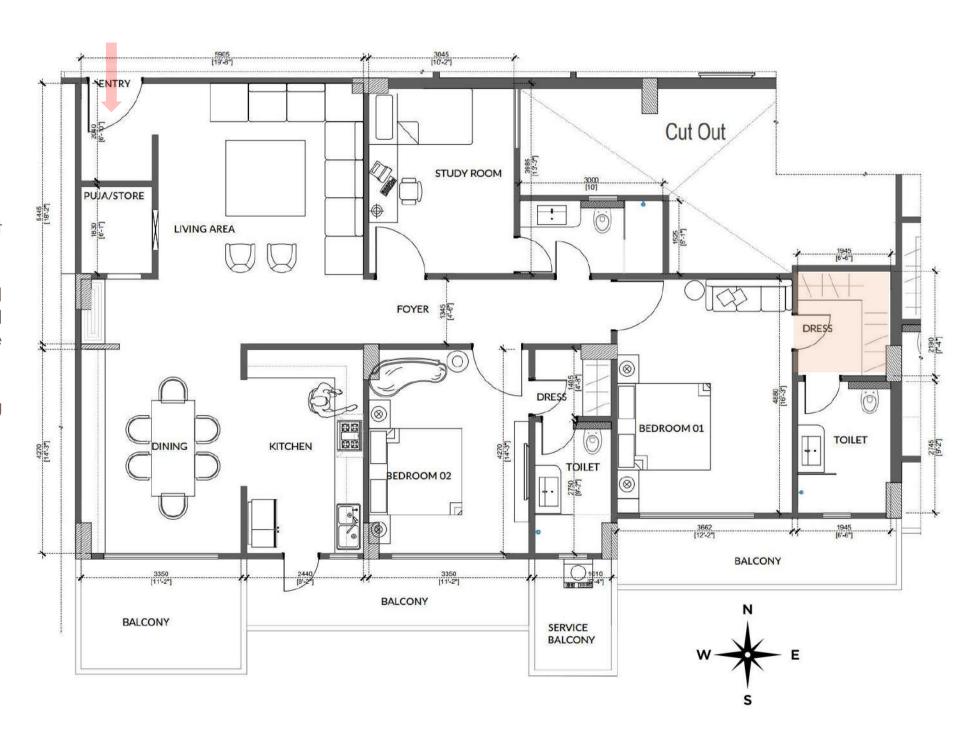

#### BLOCK B: B-03 (2 BHK + STUDY ROOM)

BUILT UP AREA = 1848.38 SQ.FT. CARPET AREA = 1390.37 SQ.FT.

Park View offers a 2 BHK flat with a study room in Block B: B-03...

#### Areas included:

- Spacious Living Room
- Dining Area & Kitchen
- 2 Bedrooms with En-Suite
- Study Room
- Service & other Balconies