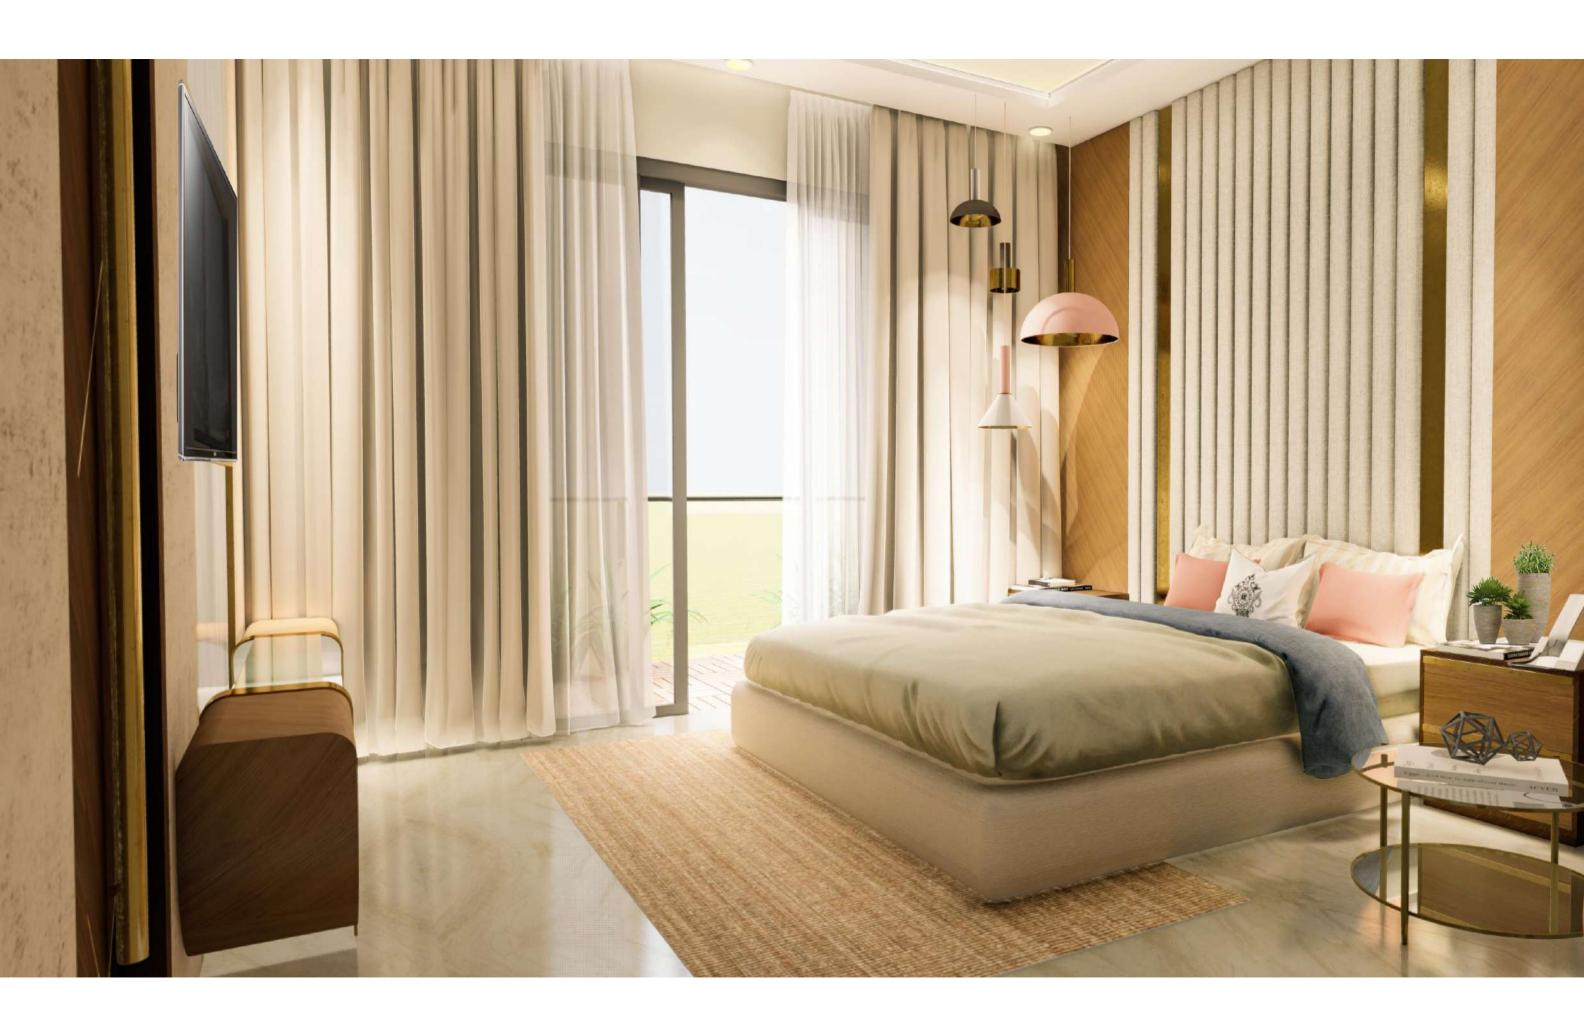

Master Bedroom 01 (16'3" x 12'2")

DRESS 01 (5'7" X 7'4") WASHROOM 01 (5'7" X 9'2")

# DRESSING IN MASTER BEDROOM (5'7" X 7'4")

- All bedrooms comes with an indulgent En-suite.
- Sophisticated colour palette and sensitively selected materials and fittings combine to create a serene and relaxing oasis of calm.
- Park View's luxury designer dressing have got every base covered.