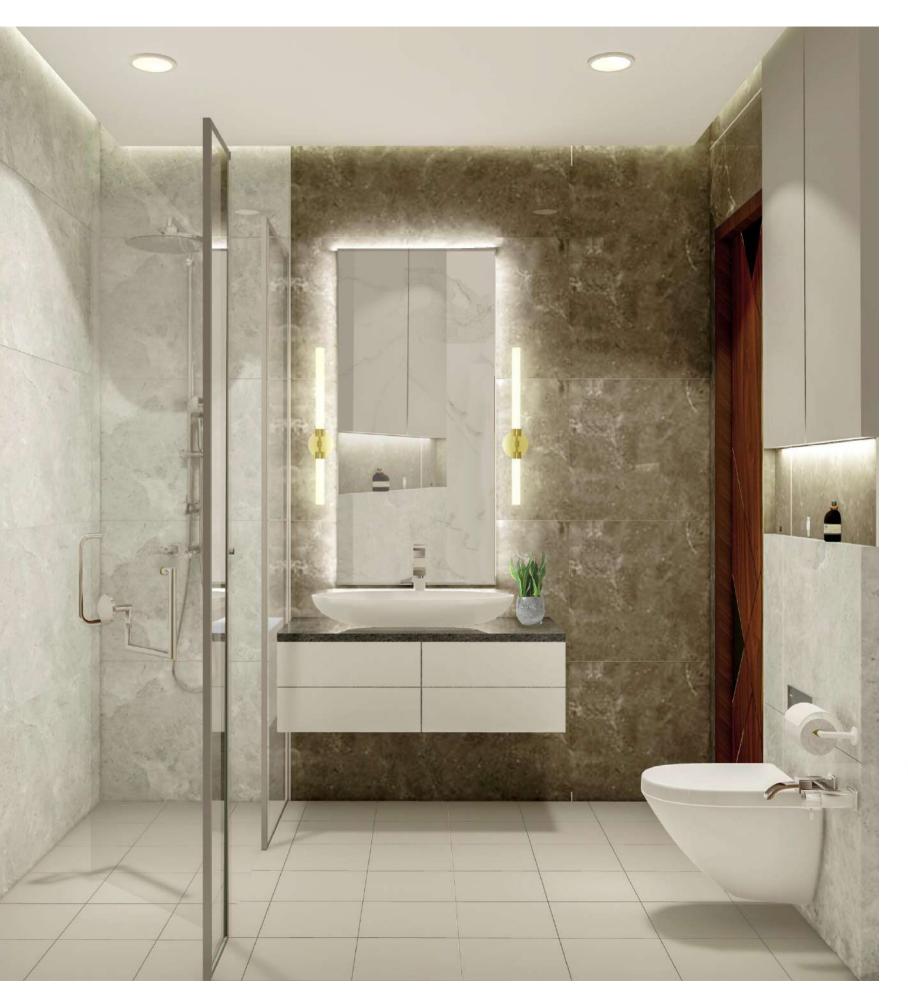

# DRESSING IN MASTER BEDROOM (5'7" X 7'4")

- All bedrooms comes with an indulgent En-suite.
- Sophisticated colour palette and sensitively selected materials and fittings combine to create a serene and relaxing oasis of calm.
- Park View's luxury designer dressing have got every base covered.

## Washroom (10' x 5'1")

- Everyone has to bring work home with them at some time and getting a dedicated spot for home office adds extra edge to your home.
- Even the kids need an area to sit and concentrate on homework or do computer research.
- Whatever your needs may be, Park View provides you an option to select a flat with dedicated study room and connected washroom.