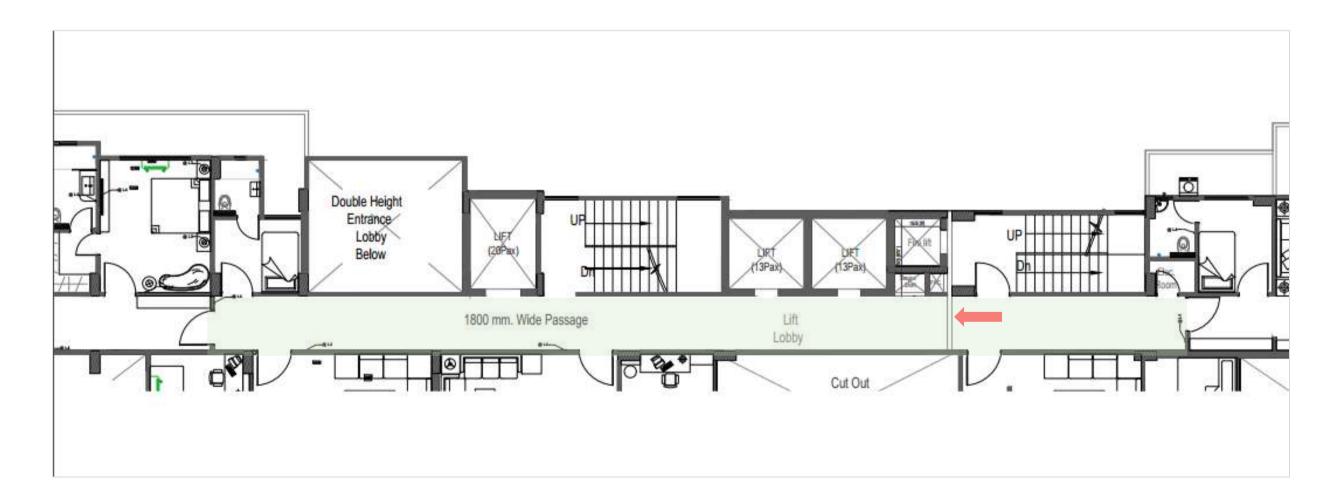

NECTIVITY RESIDE IN THE HEART OF CITY



The sense of serenity makes this location the perfect place to call your own.



## ENTRANCE RECEPTION BLOCK B

The grandeur of the reception and lobby that welcomes residents home, the openness of the surrounding parkland and the vast array of amenities on hand all contribute to the impressive sense of scale pervading the scheme.

At Park View there is space to live, breathe and unwind.
Beautifully!







## RECEPTION LOBBY (17' X 21')

- Majestic air conditioned entrance reception
- Waiting lounge







#### RECEPTION CORRIDOR

- Adequate fire safety features as per NBC norms.
- Multiple elevators for vertical movement.







#### FLOOR CORRIDOR

- A smooth and quiet ride to your doorstep
- Aesthetically designed to attract people's attention







#### BLOCK B: B-03 (2 BHK + STUDY ROOM)

BUILT UP AREA = 1848.38 SQ.FT. CARPET AREA = 1390.37 SQ.FT.

Park View offers a 2 BHK flat with a study room in Block B: B-03...

#### Areas included:

- Spacious Living Room
- Dining Area & Kitchen
- 2 Bedrooms with En-Suite
- Study Room
- Service & other Balconies







#### LIVING ROOM

BALCONY SIDE (19'8" X 18'2")

- There are series of efficient space planning techniques utilized to carve out meaningful representation of the space that you see around.
- Wide glazing brings maximum daylight and ventilation
- Light up the sky, or at least your living room, with an eye-catching modern chandelier.







# LIVING ROOM TV PANEL SIDE (19'8" X 18'2")

- Adequate planning of space to have wide screen television, home theatre, music system and re