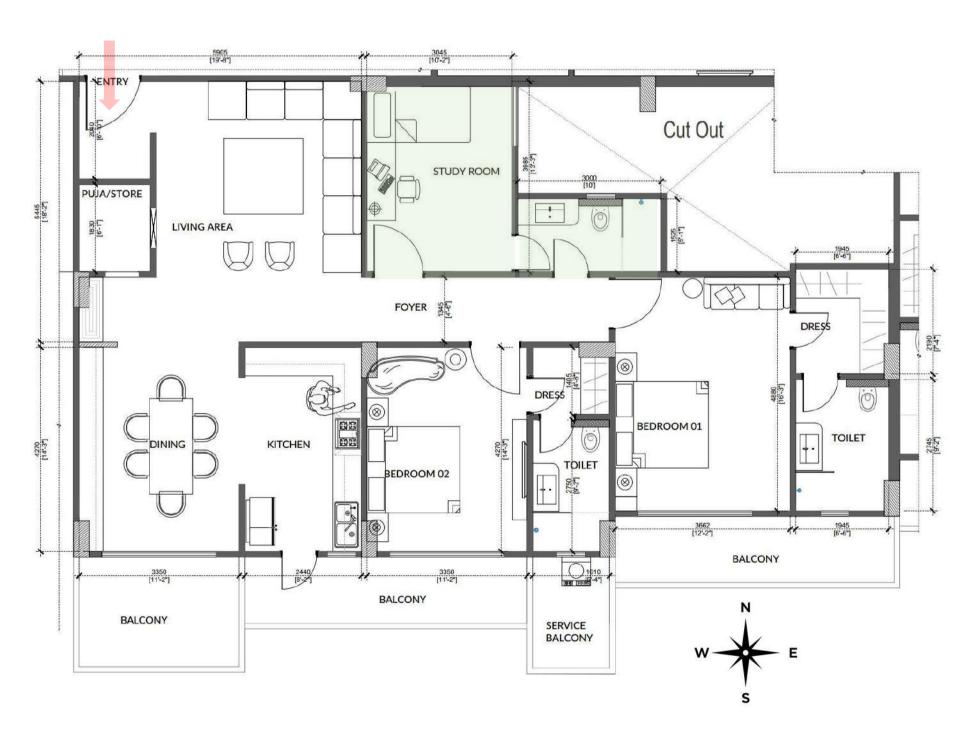

#### BLOCK B: B-03 (2 BHK + STUDY ROOM)

BUILT UP AREA = 1848.38 SQ.FT. CARPET AREA = 1390.37 SQ.FT.

Park View offers a 2 BHK flat with a study room in Block B: B-03...

#### Areas included:

- Spacious Living Room
- Dining Area & Kitchen
- 2 Bedrooms with En-Suite
- Study Room
- Service & other Balconies