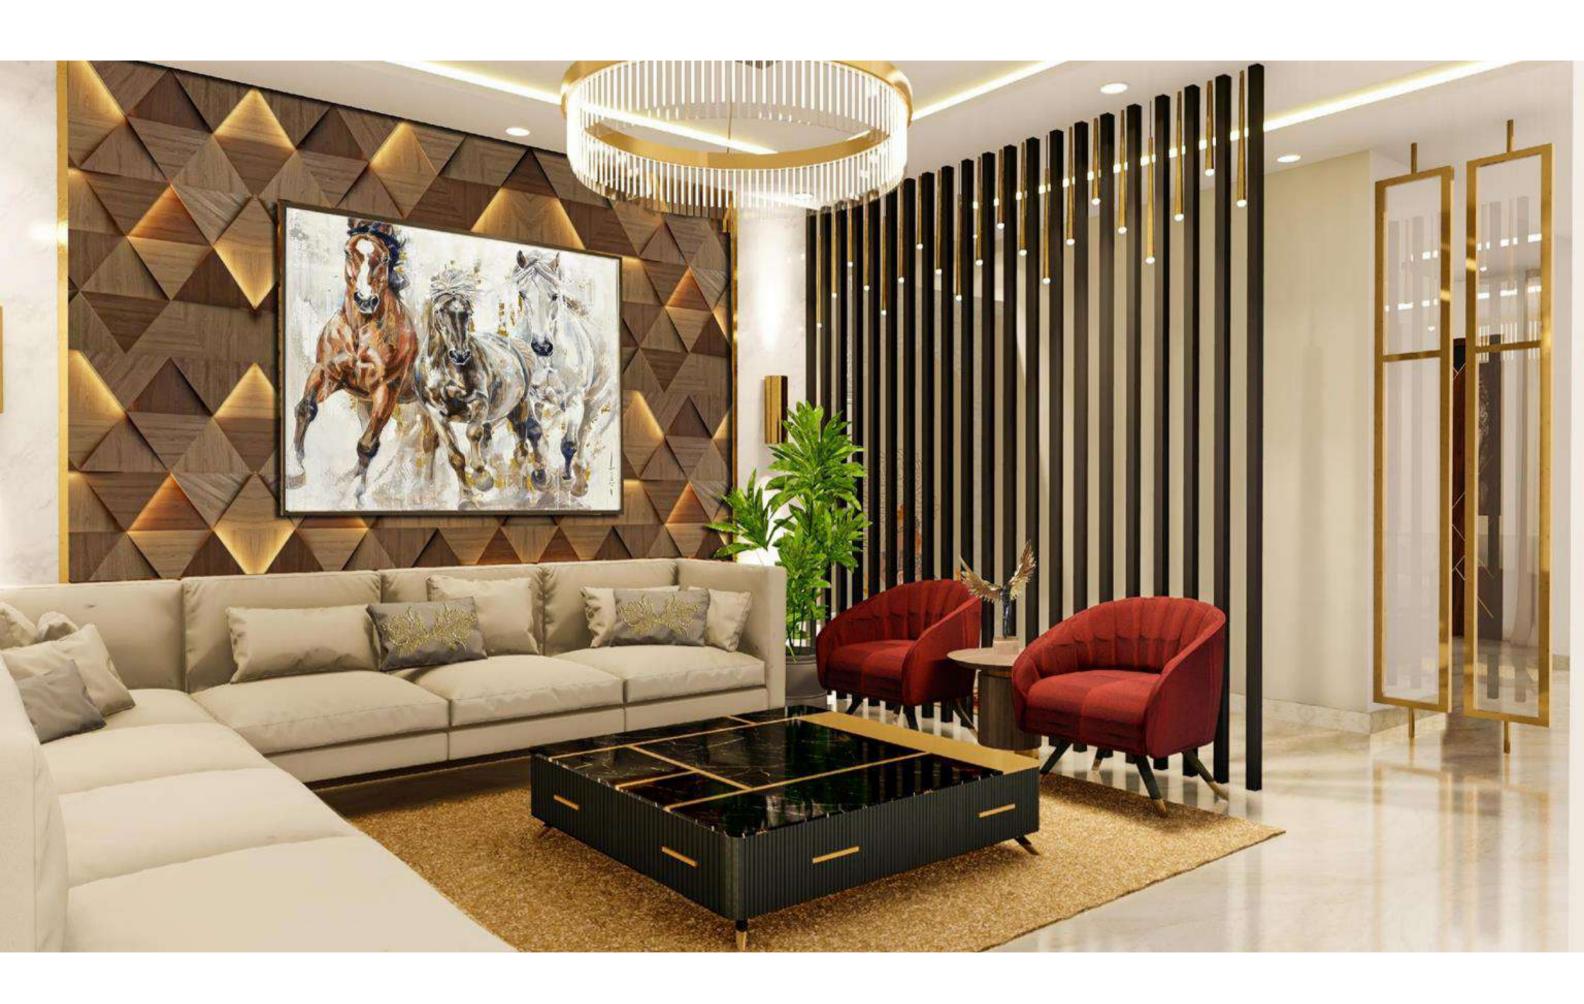

#### LIVING ROOM

BALCONY SIDE (19'8" X 18'2")

- There are series of efficient space planning techniques utilized to carve out meaningful representation of the space that you see around.
- Wide glazing brings maximum daylight and ventilation
- Light up the sky, or at least your living room, with an eye-catching modern chandelier.

# LIVING ROOM TV PANEL SIDE (19'8" X 18'2")

- Adequate planning of space to have wide screen television, home theatre, music system and recessed wall niches to add the aesthetic appeal of your interiors.
- The luxurious contemporary space is designed to exceed your expectations.