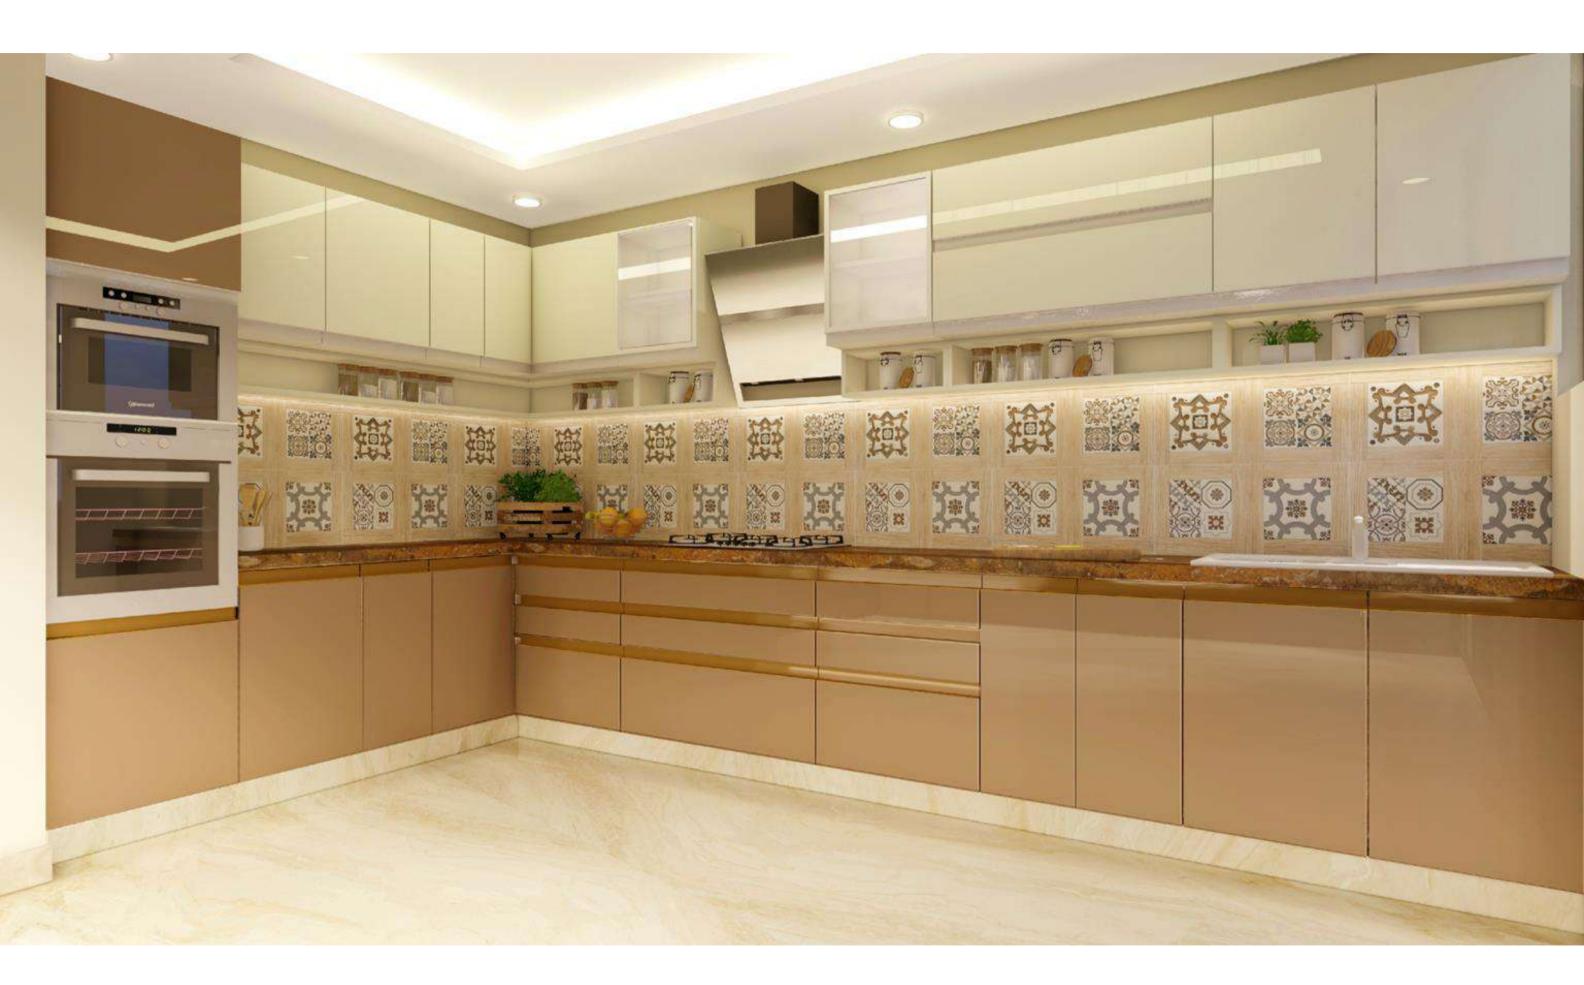

## SPACIOUS KITCHEN (8'2" X 14'2")

- The kitchens aren't just a place to prepare, cook and store food - they are the heart of your home.
- It is equipped with state-of-the-art craftsman-made modular units from Godrej Interio or equivalent.
- Every detail is minutely thought upon while designing the kitchen including a chimney, tall unit for your appliances, sink and a basin double tap mixer.