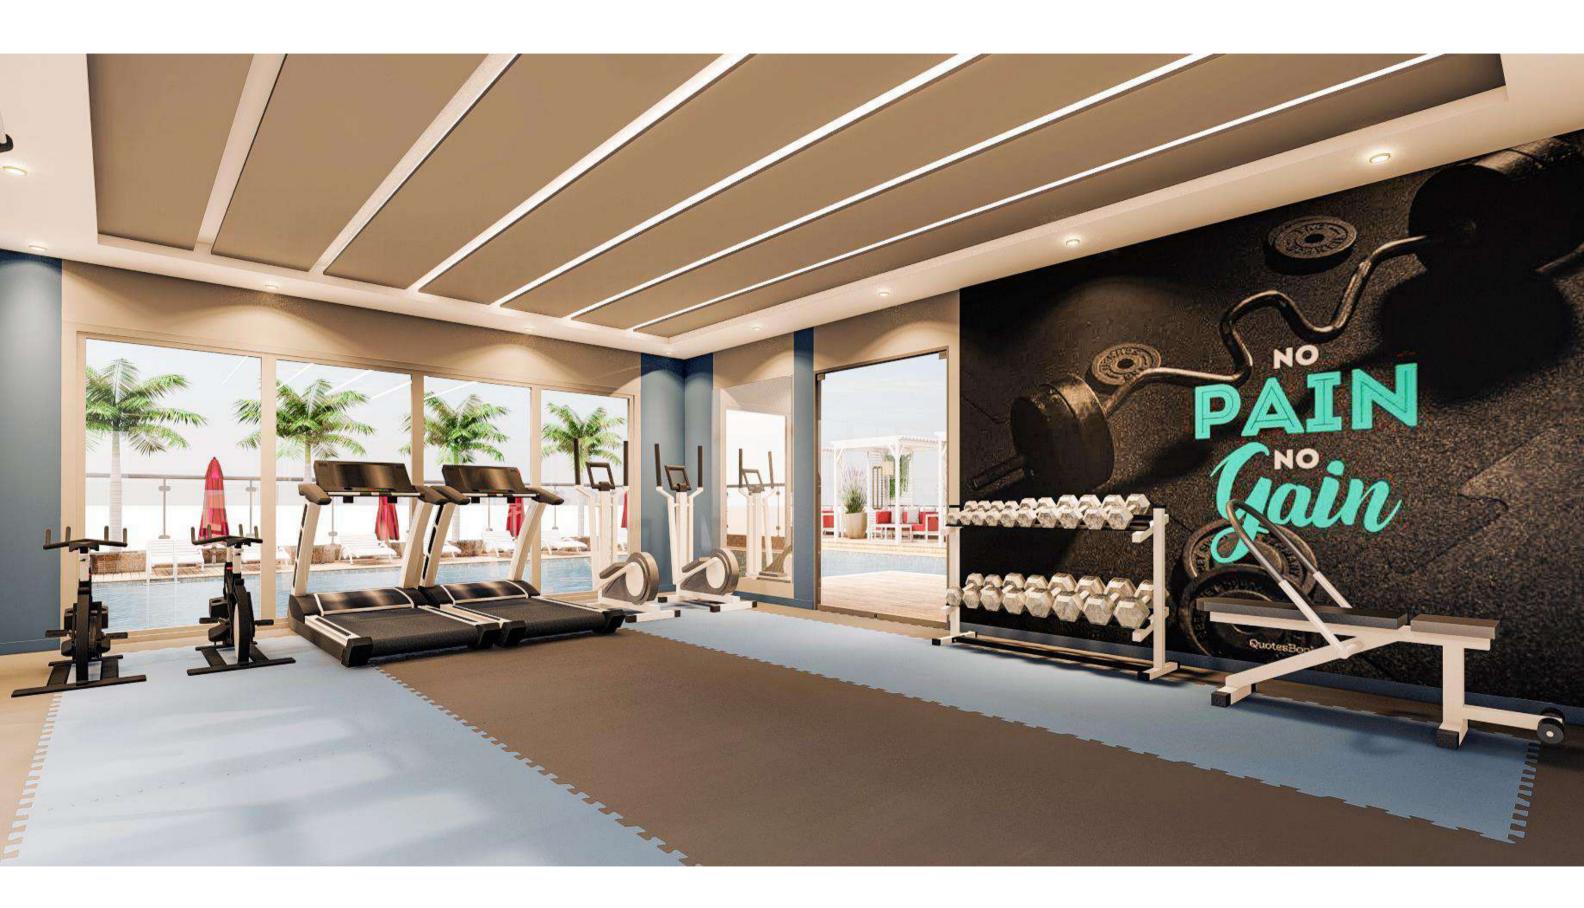

## GYM & YOGA

# AMENITIES MINGLE WITH THE STARS

Head up to the rooftop of Block B and enjoy the incredible facilities available like:

- SKY POOL with a deck and changing room
- Indoor Party Hall
- Gym overlooking the sky pool with locker facility.
- Steam cubicle
- Activity room which can have facilities like Snooker, Table Tennis, Chess and Carrom
- Sitting Lounge
- Structured garden with walking pathway
- Hassle-free planned parking space for your premium cars