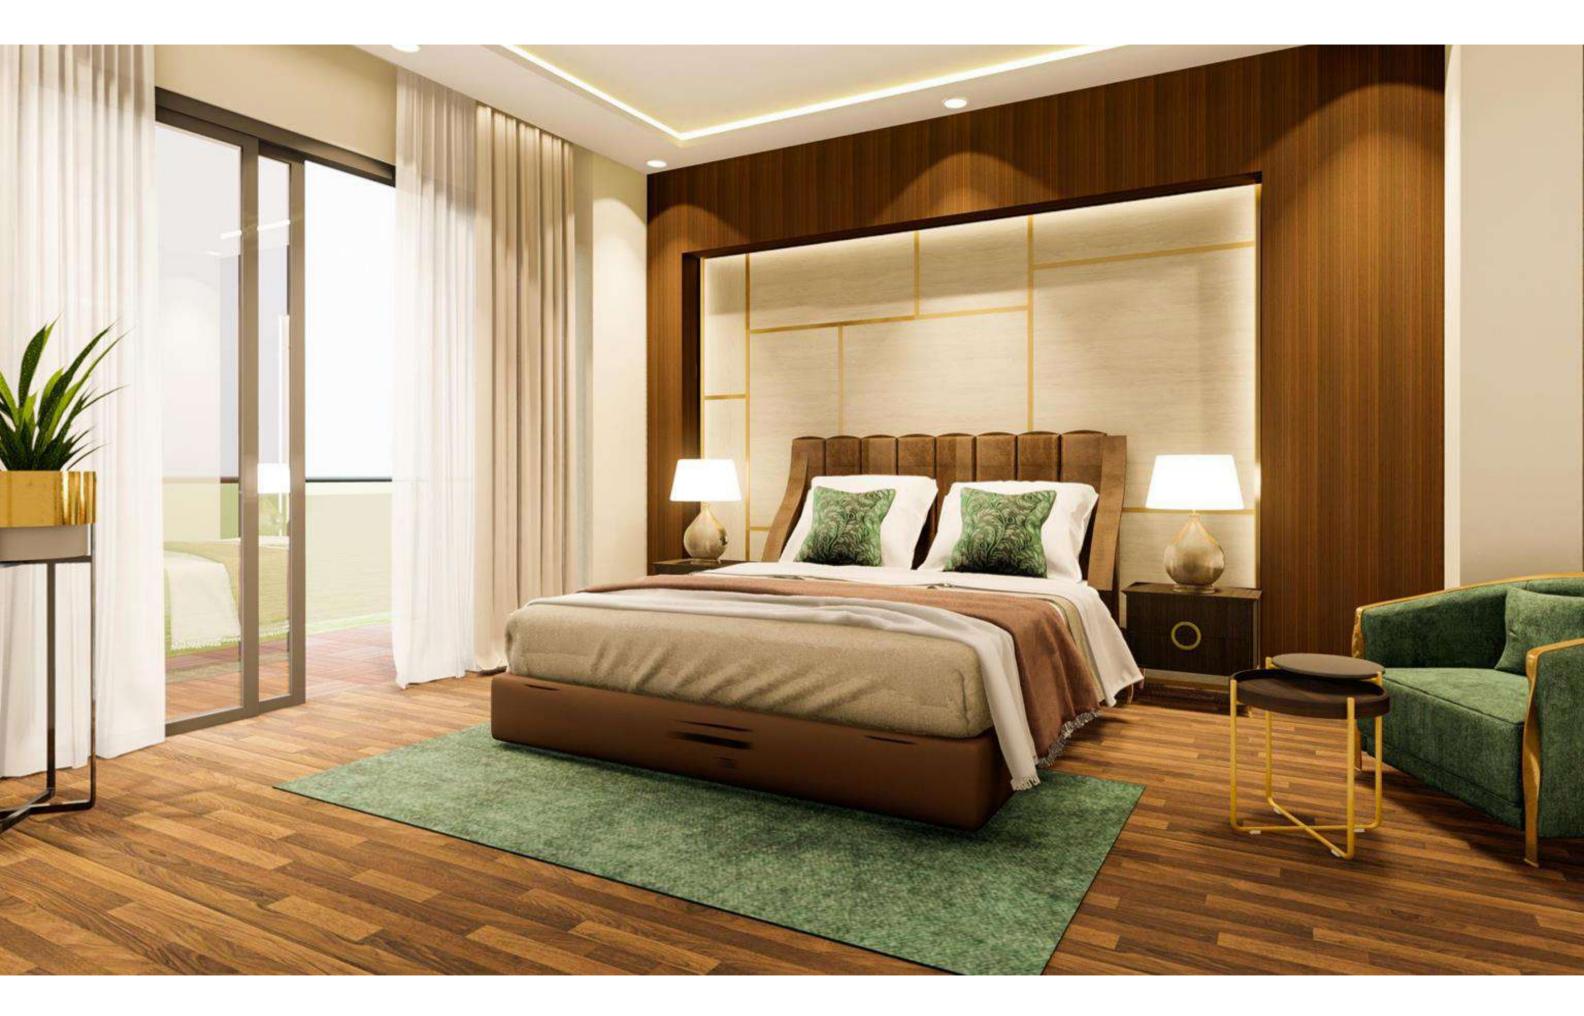

Master Bedroom 01 (16'3" x 12'2")

DRESS 01 (5'7" X 7'4") WASHROOM 01 (5'7" X 9'2")

# DRESSING IN MASTER BEDROOM (5'7" X 7'4")

- All bedrooms comes with an indulgent En-suite.
- Sophisticated colour palette and sensitively selected materials and fittings combine to create a serene and relaxing oasis of calm.
- Park View's luxury designer dressing have got every base covered.