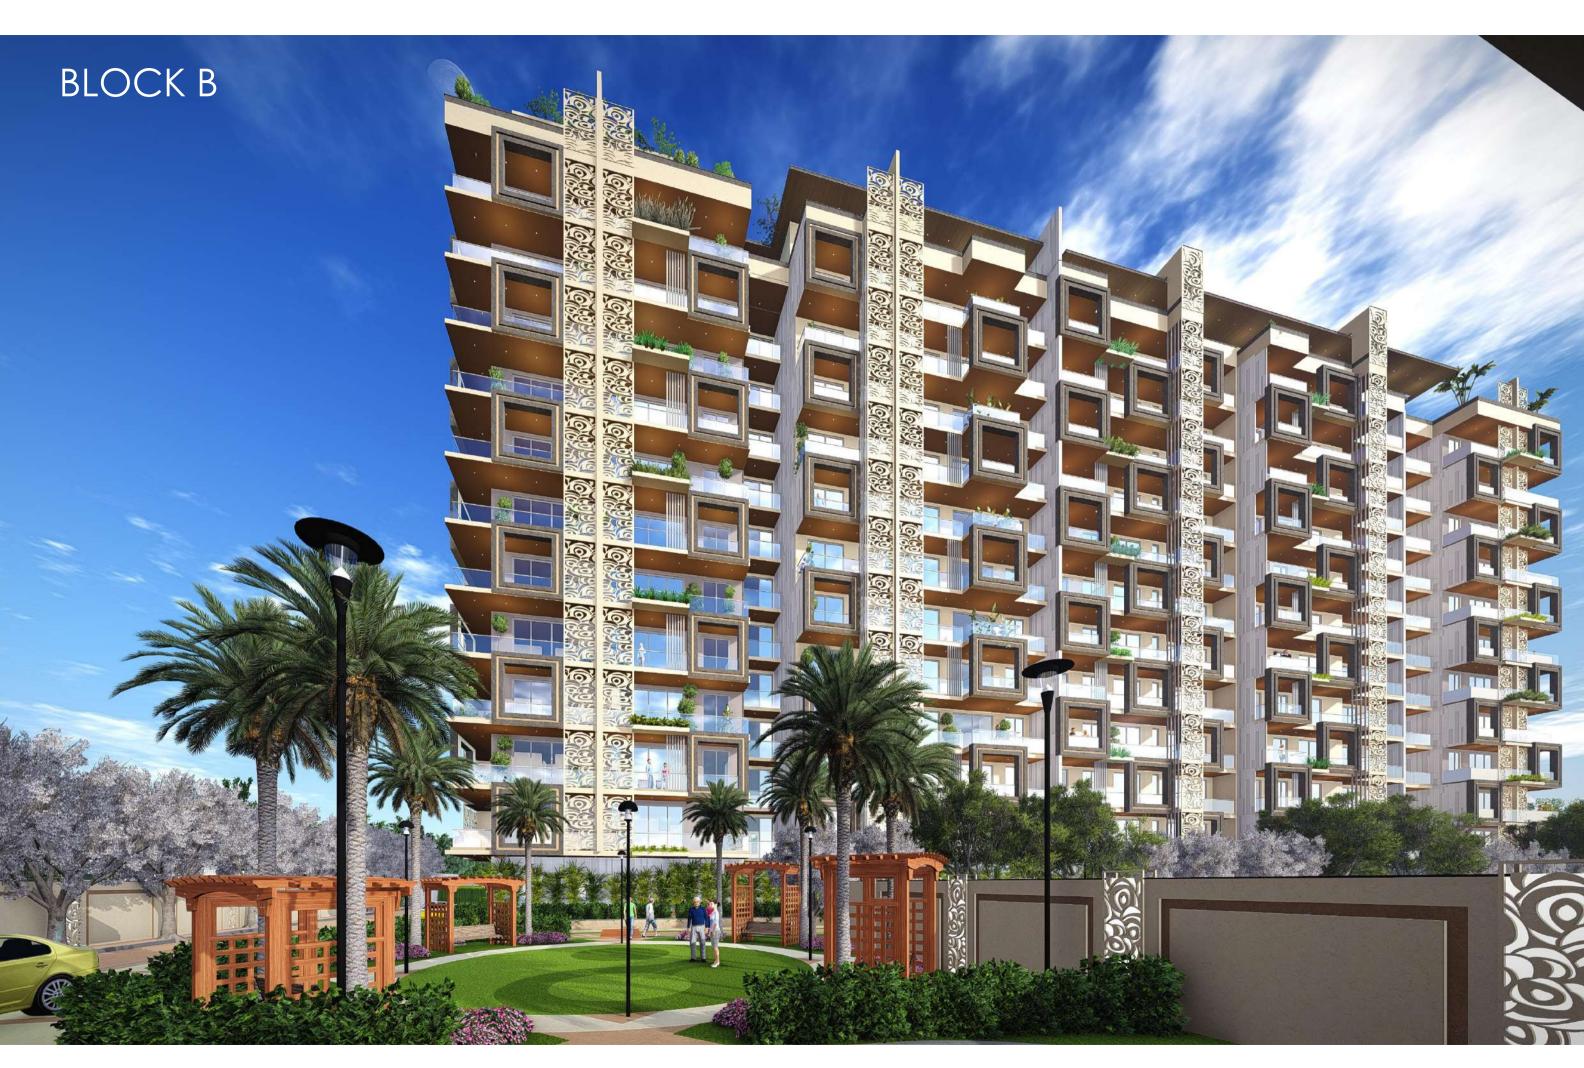

This project consist of two blocks:

Block A with stilt parking + 5 floors, and

Block B has basement and stilt parking + 12 floors.

# AMENITIES MINGLE WITH THE STARS

Head up to the rooftop of Block B and enjoy the incredible facilities available like:

- SKY POOL with a deck and changing room
- Indoor Party Hall
- Gym overlooking the sky pool with locker facility.
- Steam cubicle
- Activity room which can have facilities like Snooker, Table Tennis, Chess and Carrom
- Sitting Lounge
- Structured garden with walking pathway
- Hassle-free planned parking space for your premium cars

#### **BLOCK B - TERRACE**

Swimming is a great recreational activity for people of all ages. It is a good way to relax and feel good.

Park View provides high – quality swimming pool to homeowners who loves soaking under the sky. This rooftop pool experience is one of a kind in Prayagraj and it simply adds an edge to the project making it a luxury residential project.