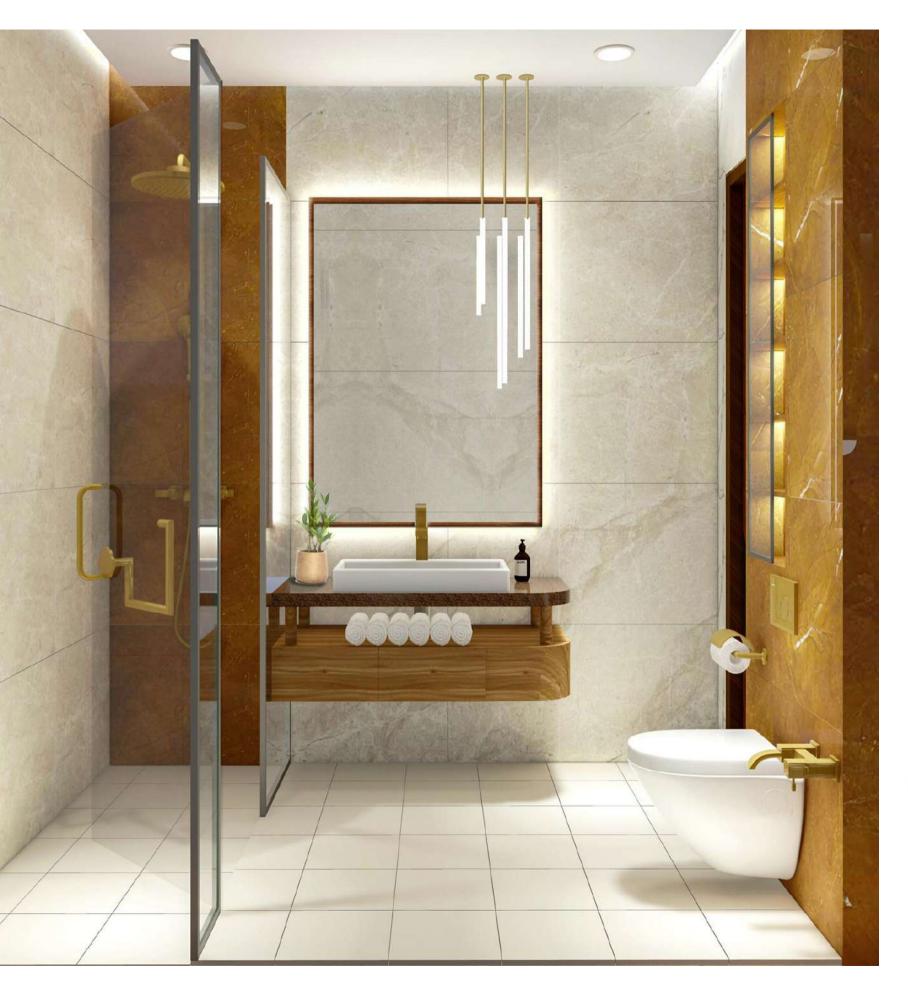

Master Bedroom 01 (16'3" x 12'2")

DRESS 01 (5'7" X 7'4") WASHROOM 01 (5'7" X 9'2")

## Washroom (10' x 5'1")

- Everyone has to bring work home with them at some time and getting a dedicated spot for home office adds extra edge to your home.
- Even the kids need an area to sit and concentrate on homework or do computer research.
- Whatever your needs may be, Park View provides you an option to select a flat with dedicated study room and connected washroom.