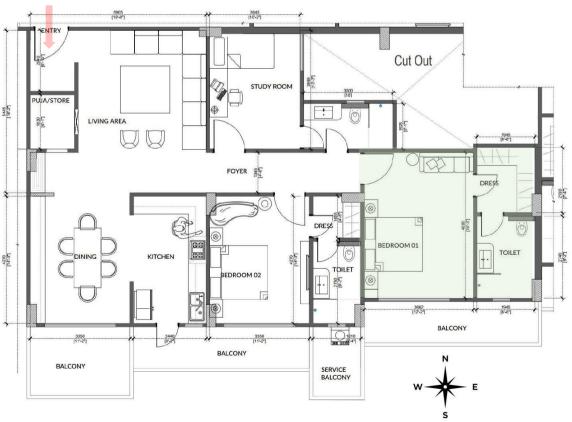

Master Bedroom 01 (16'3" x 12'2")

DRESS 01 (5'7" X 7'4") WASHROOM 01 (5'7" X 9'2")

# DRESSING IN MASTER BEDROOM (5'7" X 7'4")

- All bedrooms comes with an indulgent En-suite.
- Sophisticated colour palette and sensitively selected materials and fittings combine to create a serene and relaxing oasis of calm.
- Park View's luxury designer dressing have got every base covered.

B-03 | BLOCK B | PARK VIEW

BEDROOM 02 (11'2" X 14'3")

DRESS 02 (5'4" X 4'8")

Washroom 02 (5'4" x 9'2")

\* Artistic impression may differ from actual