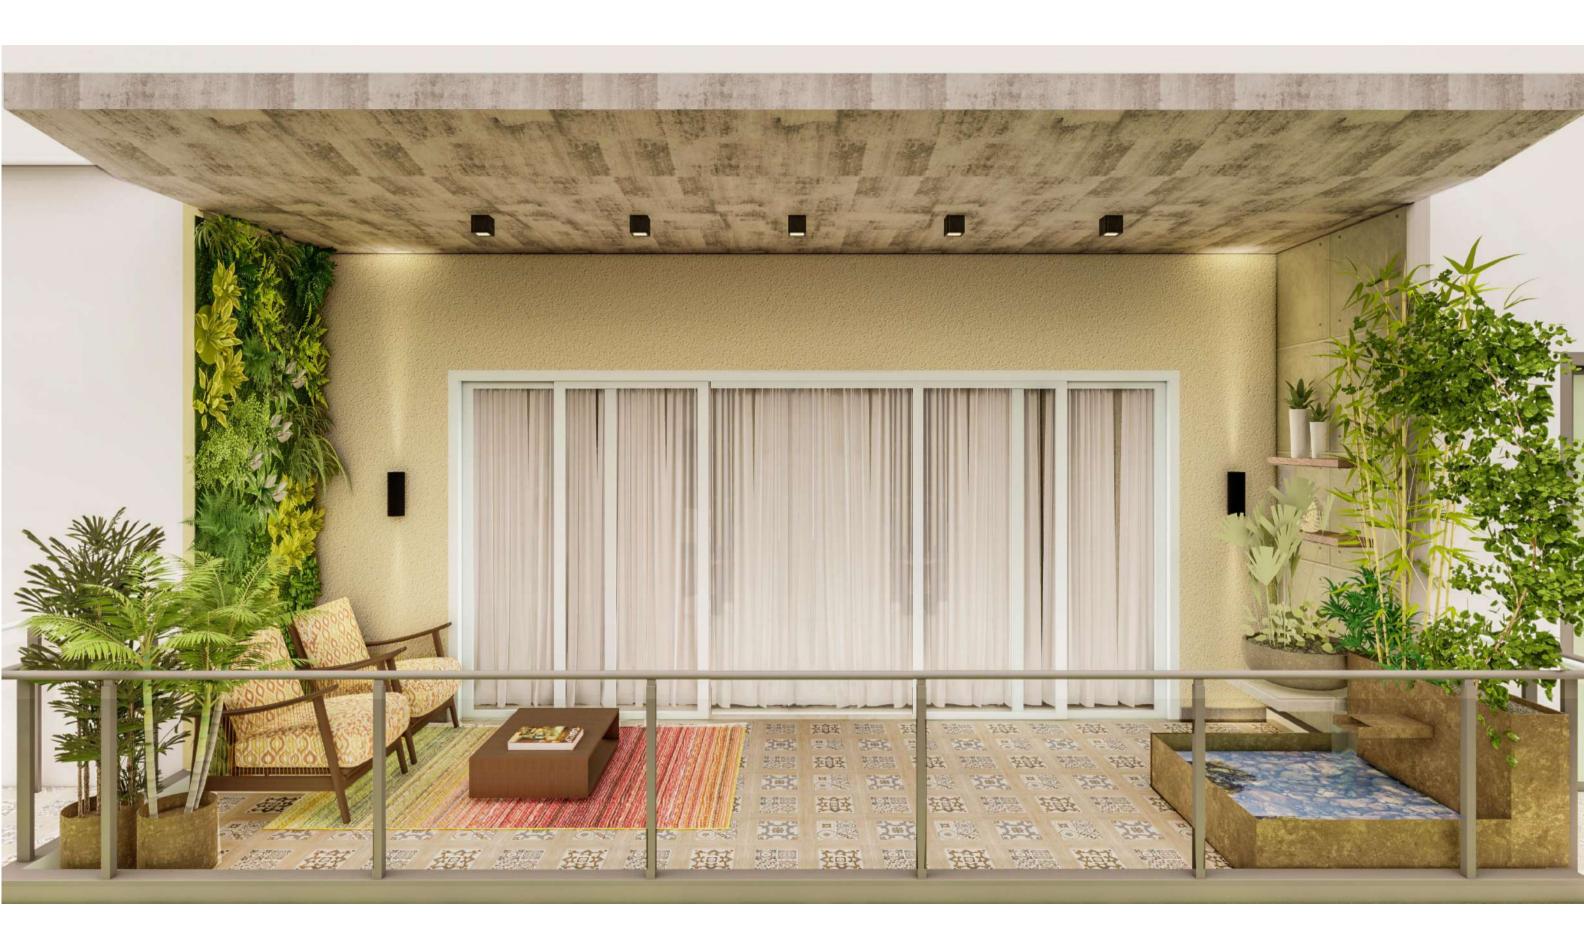

# BALCONY CONNECTED WITH DINING ROOM (11'2" X 8')

- Step outside on your balcony and take advantage of that extra outdoor space.
- It is a great place to zap stress, be creative, and enjoy good time with family and friends.
- Spacious balcony can give you the perfect opportunity to practice basic yoga or sit and meditate to relax your body and mind.