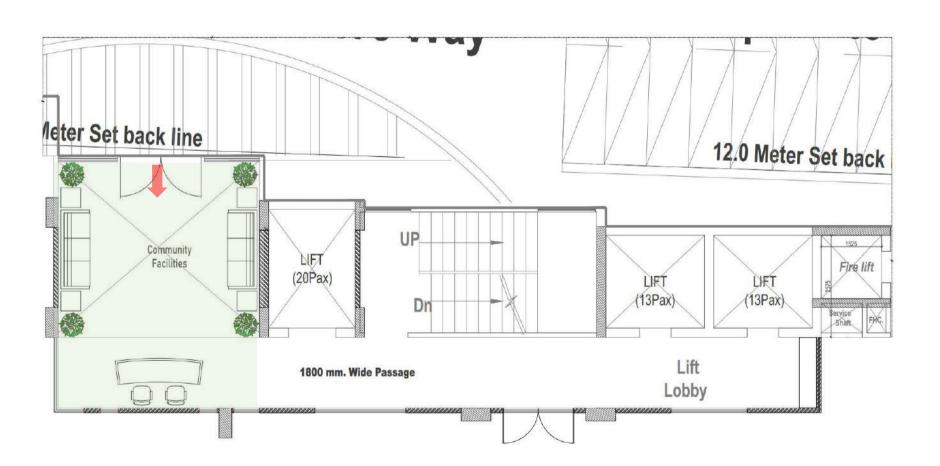

#### RECEPTION CORRIDOR

- Adequate fire safety features as per NBC norms.
- Multiple elevators for vertical movement.

#### FLOOR CORRIDOR

- A smooth and quiet ride to your doorstep
- Aesthetically designed to attract people's attention