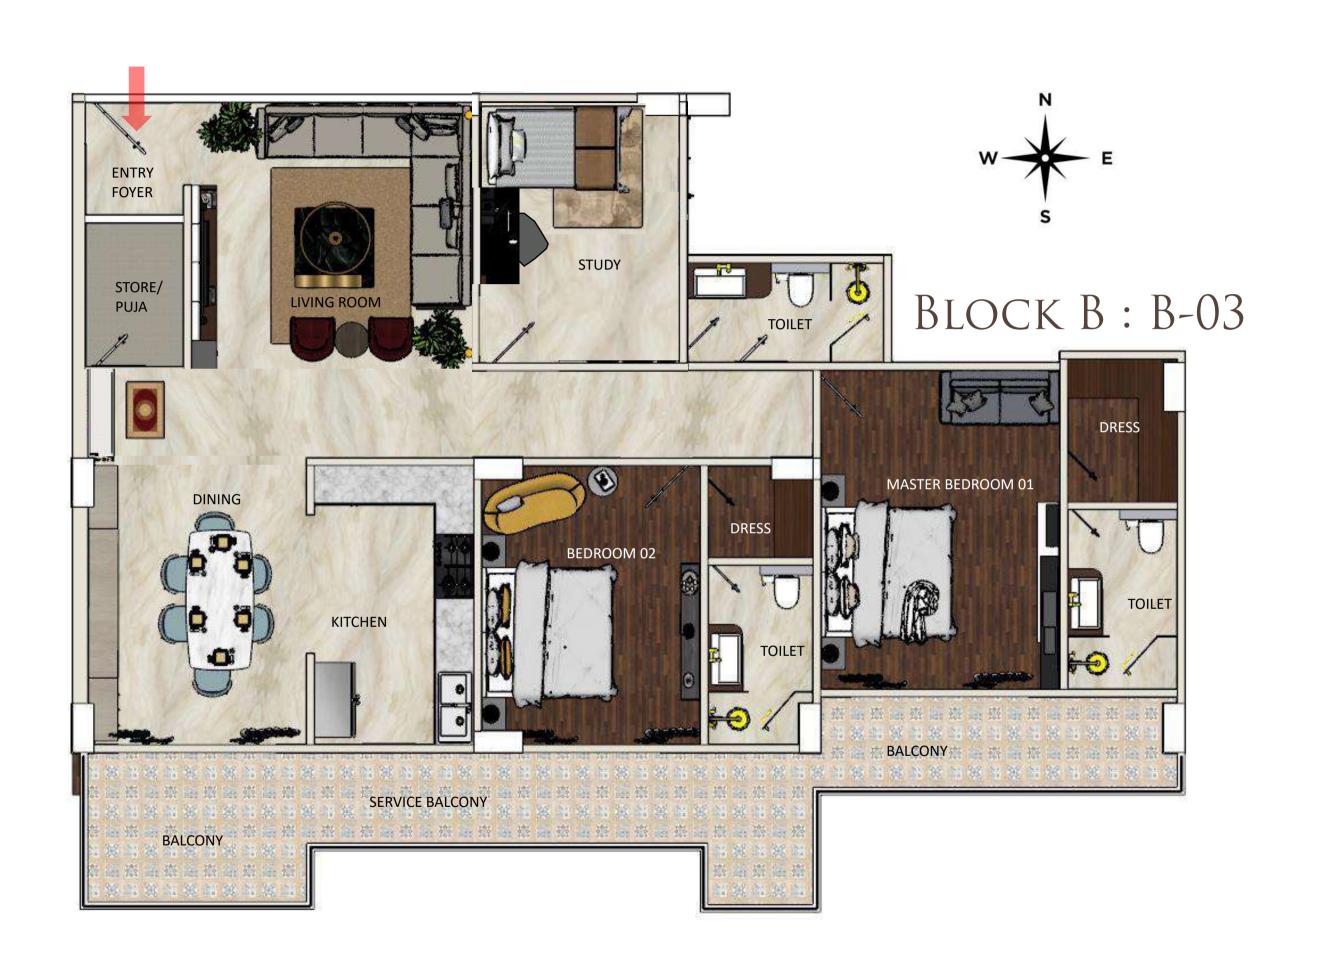

#### BLOCK B: B-03 (2 BHK + STUDY ROOM)

BUILT UP AREA = 1848.38 SQ.FT. CARPET AREA = 1390.37 SQ.FT.

Park View offers a 2 BHK flat with a study room in Block B: B-03...

#### Areas included:

- Spacious Living Room
- Dining Area & Kitchen
- 2 Bedrooms with En-Suite
- Study Room
- Service & other Balconies

#### LIVING ROOM

BALCONY SIDE (19'8" X 18'2")

- There are series of efficient space planning techniques utilized to carve out meaningful representation of the space that you see around.
- Wide glazing brings maximum daylight and ventilation
- Light up the sky, or at least your living room, with an eye-catching modern chandelier.

# LIVING ROOM TV PANEL SIDE (19'8" X 18'2")

- Adequate planning of space to have wide screen television, home theatre, music system and recessed wall niches to add the aesthetic appeal of your interiors.
- The luxurious contemporary space is designed to exceed your expectations.

## DINING AREA (11'2" X 14'2")

- Your home's dining area is the key to great getting-together moments.
- It can be designed to show combination of different materials, patterns, and colours, that will come out together perfectly.
- Enjoy an intimate gathering with family and friends.

# BALCONY CONNECTED WITH DINING ROOM (11'2" X 8')

- Step outside on your balcony and take advantage of that extra outdoor space.
- It is a great place to zap stress, be creative, and enjoy good time with family and friends.
- Spacious balcony can give you the perfect opportunity to practice basic yoga or sit and meditate to relax your body and mind.

## SPACIOUS KITCHEN (8'2" X 14'2")

- The kitchens aren't just a place to prepare, cook and store food - they are the heart of your home.
- It is equipped with state-of-the-art craftsman-made modular units from Godrej Interio or equivalent.
- Every detail is minutely thought upon while designing the kitchen including a chimney, tall unit for your appliances, sink and a basin double tap mixer.

Master Bedroom 01 (16'3" x 12'2")

DRESS 01 (5'7" X 7'4") WASHROOM 01 (5'7" X 9'2")

# DRESSING IN MASTER BEDROOM (5'7" X 7'4")

- All bedrooms comes with an indulgent En-suite.
- Sophisticated colour palette and sensitively selected materials and fittings combine to create a serene and relaxing oasis of calm.
- Park View's luxury designer dressing have got every base covered.

B-03 | BLOCK B | PARK VIEW

BEDROOM 02 (11'2" X 14'3")

DRESS 02 (5'4" X 4'8")

Washroom 02 (5'4" x 9'2")

\* Artistic impression may differ from actual

## STUDY ROOM (10'2" X 13'3")

## Washroom (10' x 5'1")

- Everyone has to bring work home with them at some time and getting a dedicated spot for home office adds extra edge to your home.
- Even the kids need an area to sit and concentrate on homework or do computer research.
- Whatever your needs may be, Park View provides you an option to select a flat with dedicated study room and connected washroom.