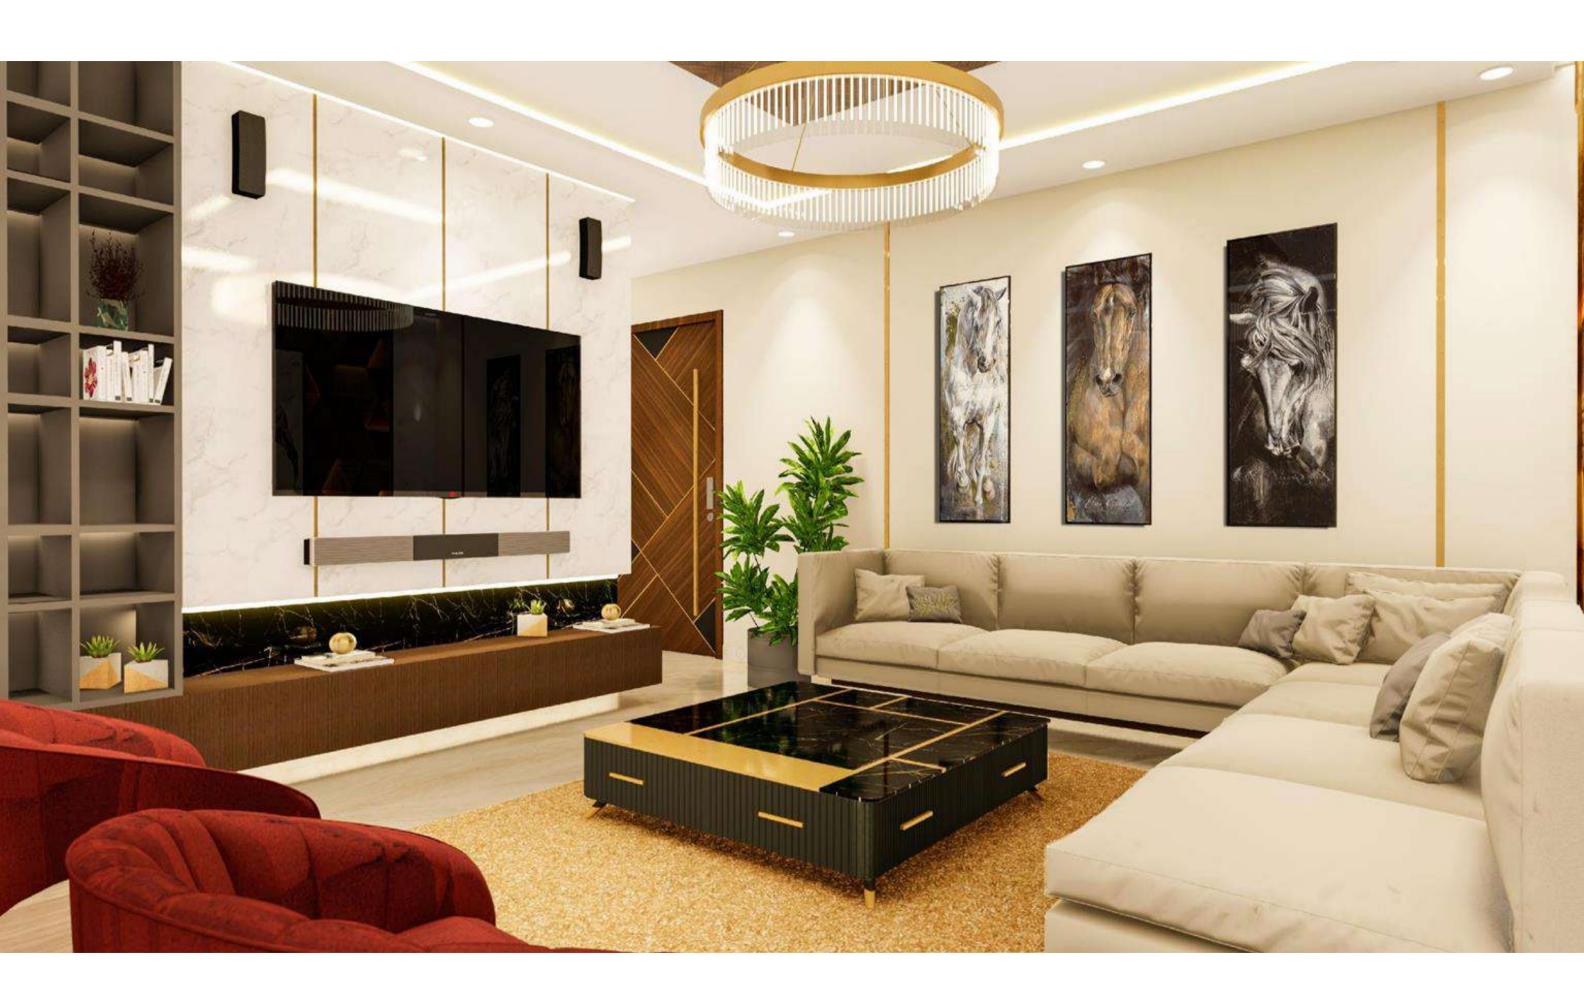

# LIVING ROOM TV PANEL SIDE (19'8" X 18'2")

- Adequate planning of space to have wide screen television, home theatre, music system and recessed wall niches to add the aesthetic appeal of your interiors.
- The luxurious contemporary space is designed to exceed your expectations.