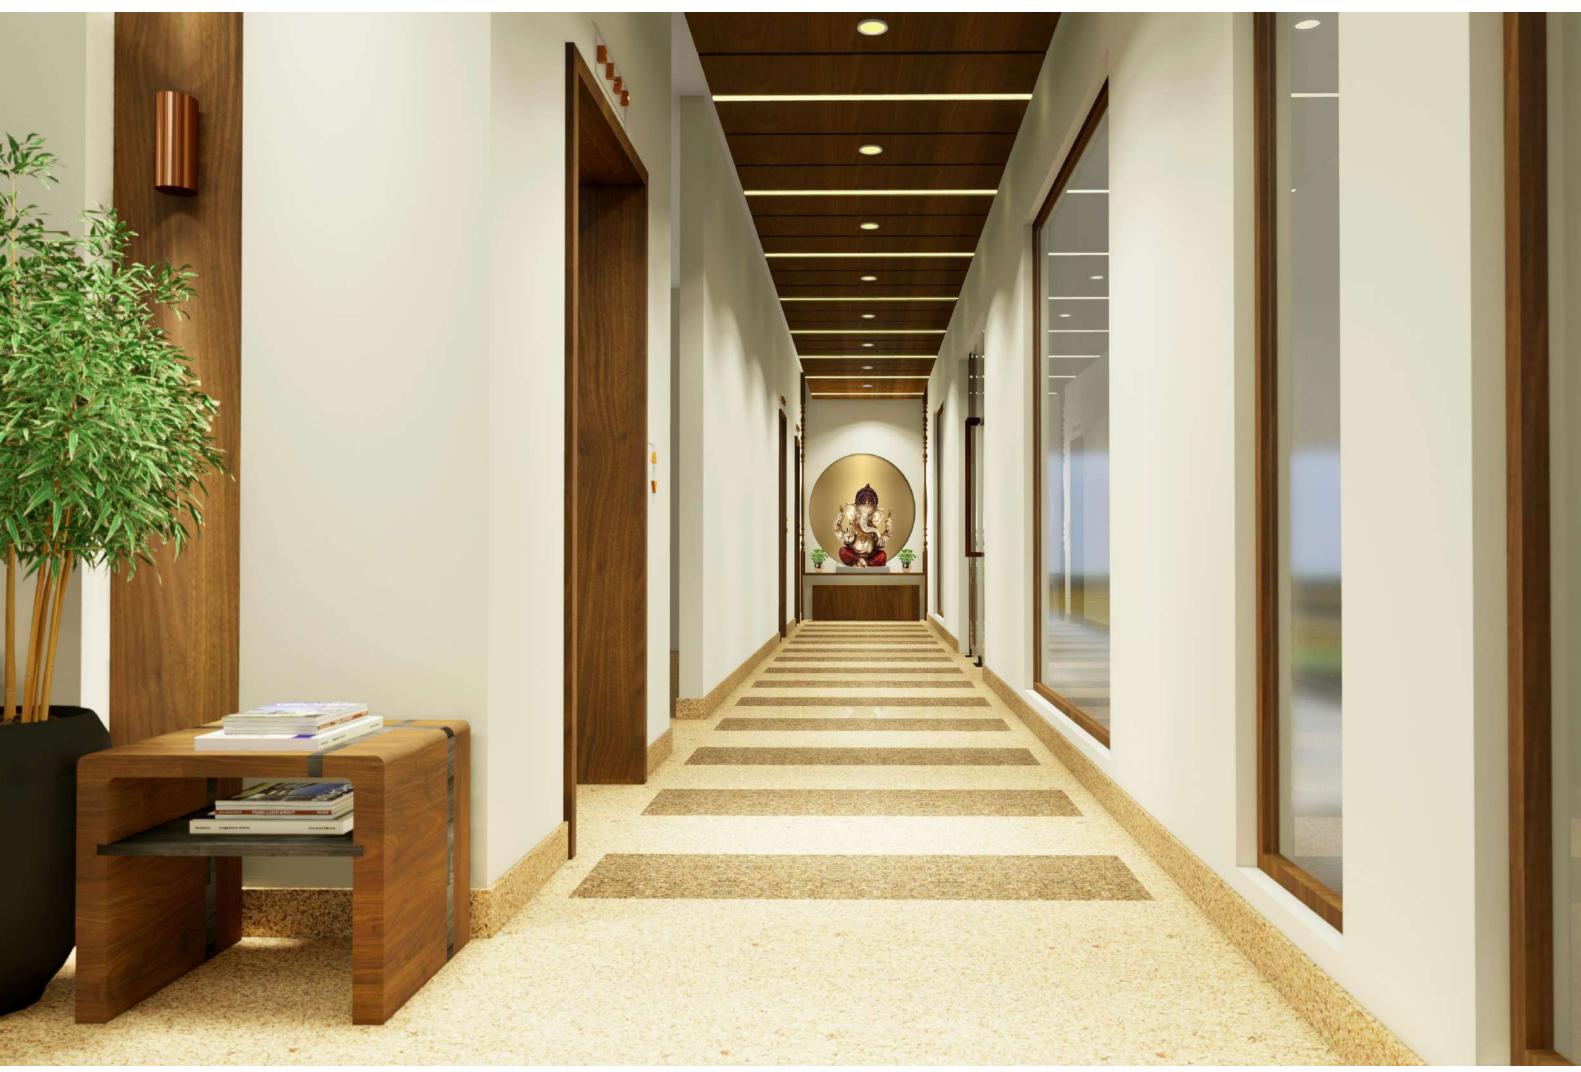

#### RECEPTION CORRIDOR

- Adequate fire safety features as per NBC norms.
- Multiple elevators for vertical movement.

#### FLOOR CORRIDOR

- A smooth and quiet ride to your doorstep
- Aesthetically designed to attract people's attention