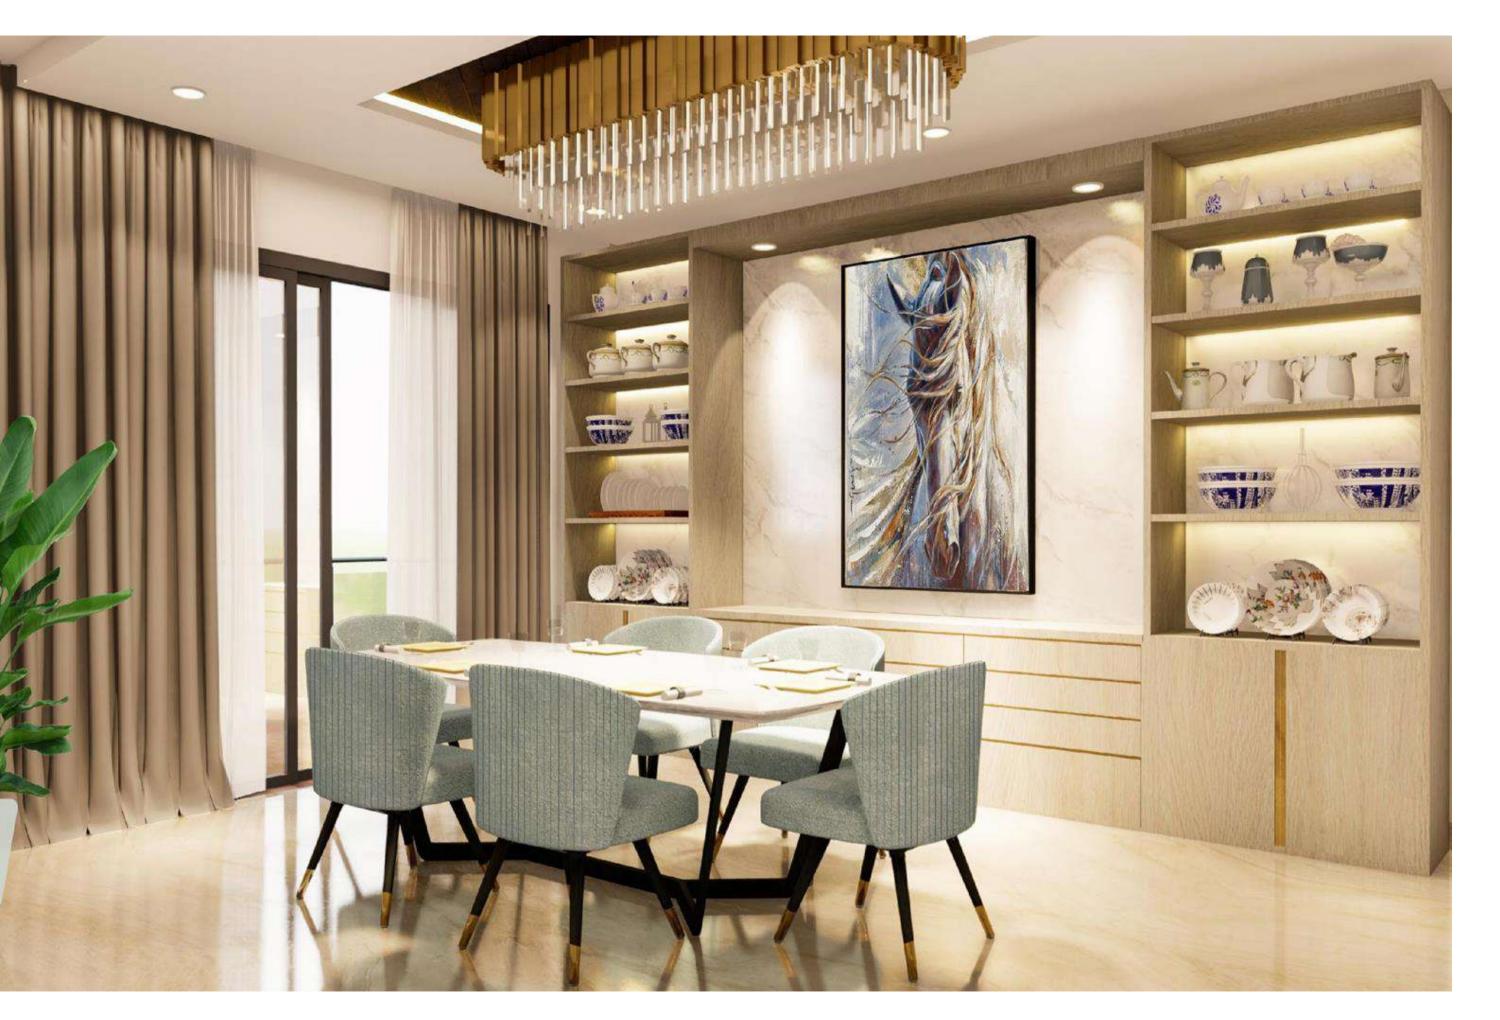

## DINING AREA (11'2" X 14'2")

- Your home's dining area is the key to great getting-together moments.
- It can be designed to show combination of different materials, patterns, and colours, that will come out together perfectly.
- Enjoy an intimate gathering with family and friends.