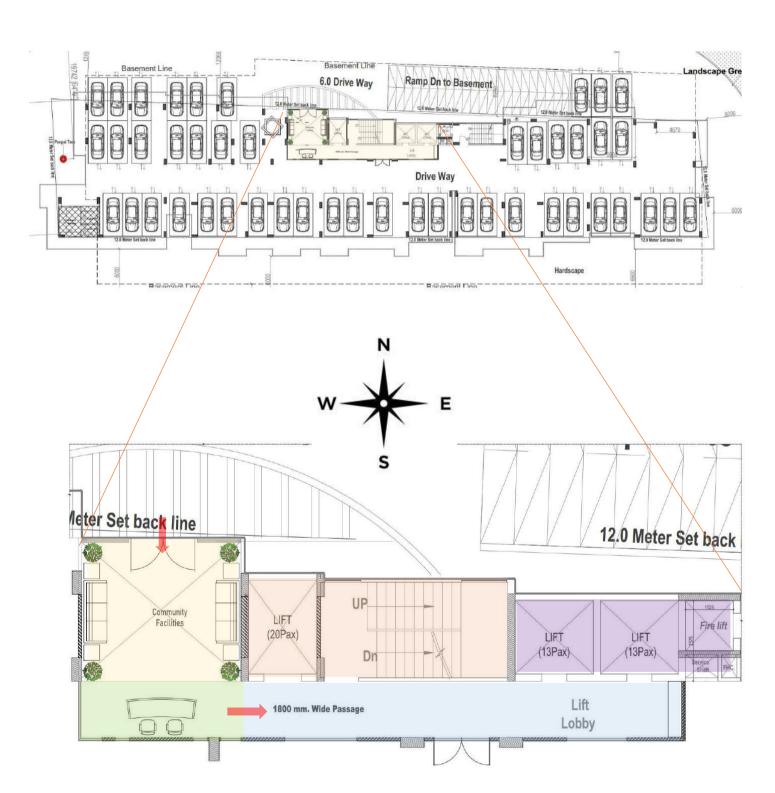

## ENTRANCE RECEPTION BLOCK B

The grandeur of the reception and lobby that welcomes residents home, the openness of the surrounding parkland and the vast array of amenities on hand all contribute to the impressive sense of scale pervading the scheme.

## RECEPTION LOBBY (17' X 21')

- Majestic air conditioned entrance reception
- Waiting lounge

#### RECEPTION CORRIDOR

- Adequate fire safety features as per NBC norms.
- Multiple elevators for vertical movement.