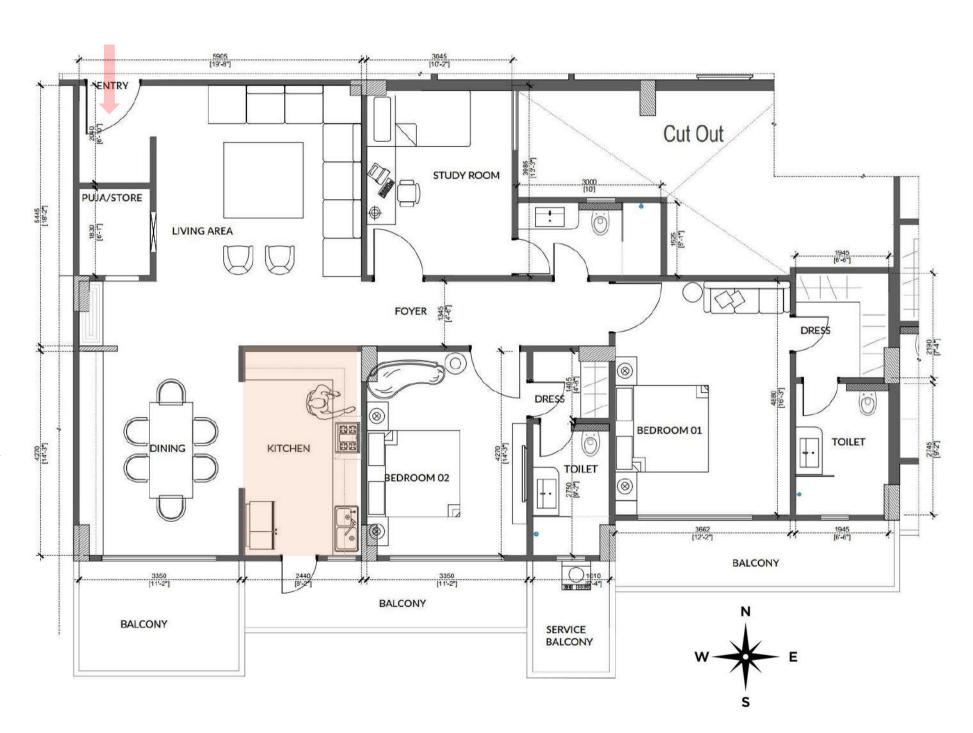

#### BLOCK B: B-03 (2 BHK + STUDY ROOM)

BUILT UP AREA = 1848.38 SQ.FT. CARPET AREA = 1390.37 SQ.FT.

Park View offers a 2 BHK flat with a study room in Block B: B-03...

#### Areas included:

- Spacious Living Room
- Dining Area & Kitchen
- 2 Bedrooms with En-Suite
- Study Room
- Service & other Balconies