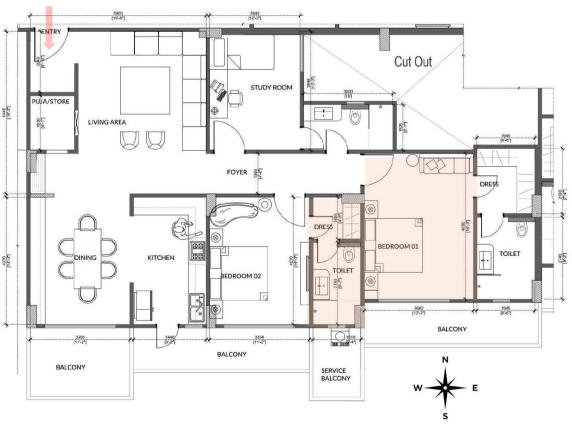

#### BLOCK B: B-03 (2 BHK + STUDY ROOM)

BUILT UP AREA = 1848.38 SQ.FT. CARPET AREA = 1390.37 SQ.FT.

Park View offers a 2 BHK flat with a study room in Block B: B-03...

#### Areas included:

- Spacious Living Room
- Dining Area & Kitchen
- 2 Bedrooms with En-Suite
- Study Room
- Service & other Balconies