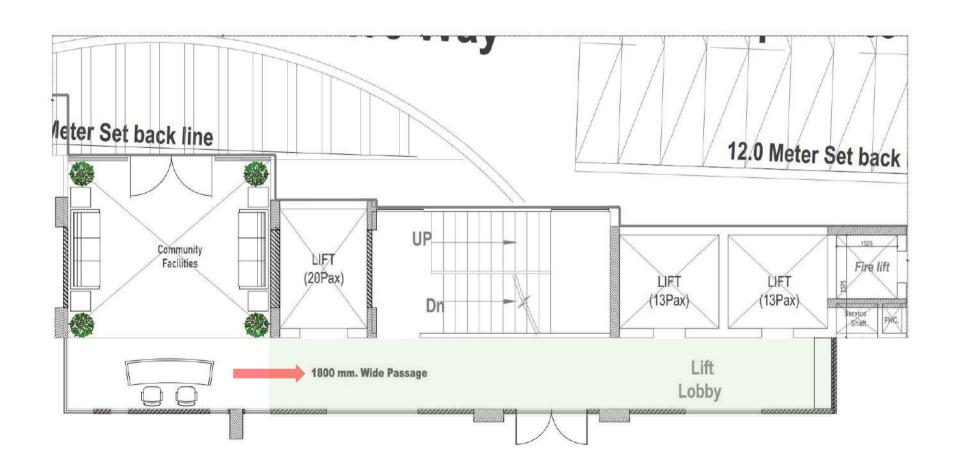

#### RECEPTION CORRIDOR

- Adequate fire safety features as per NBC norms.
- Multiple elevators for vertical movement.

#### FLOOR CORRIDOR

- A smooth and quiet ride to your doorstep
- Aesthetically designed to attract people's attention