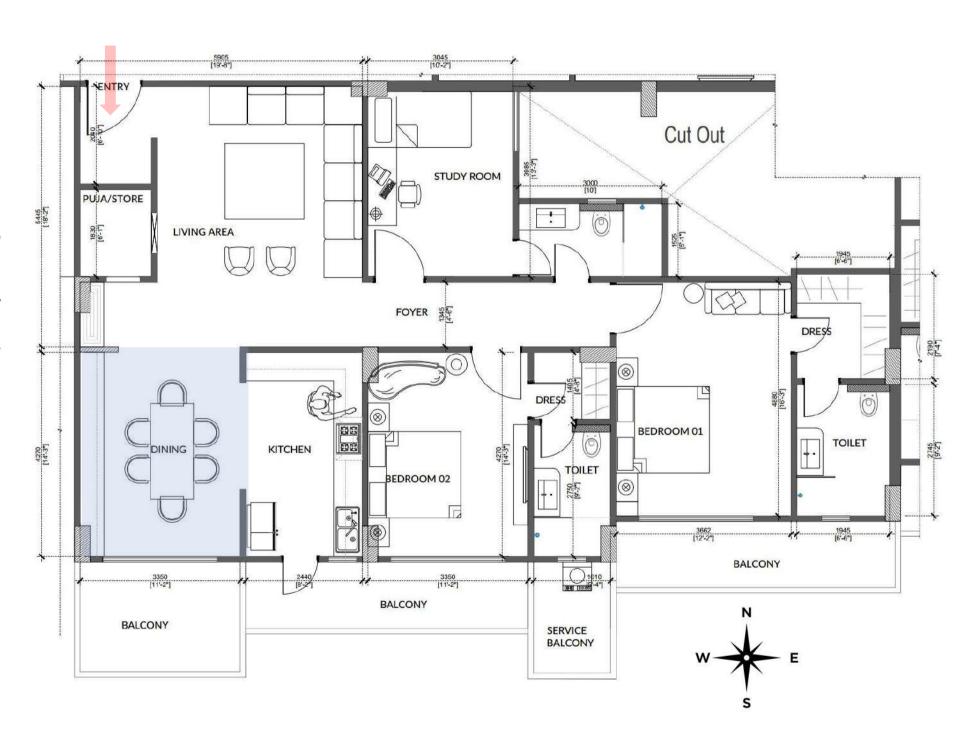

#### BLOCK B: B-03 (2 BHK + STUDY ROOM)

BUILT UP AREA = 1848.38 SQ.FT. CARPET AREA = 1390.37 SQ.FT.

Park View offers a 2 BHK flat with a study room in Block B: B-03...

#### Areas included:

- Spacious Living Room
- Dining Area & Kitchen
- 2 Bedrooms with En-Suite
- Study Room
- Service & other Balconies