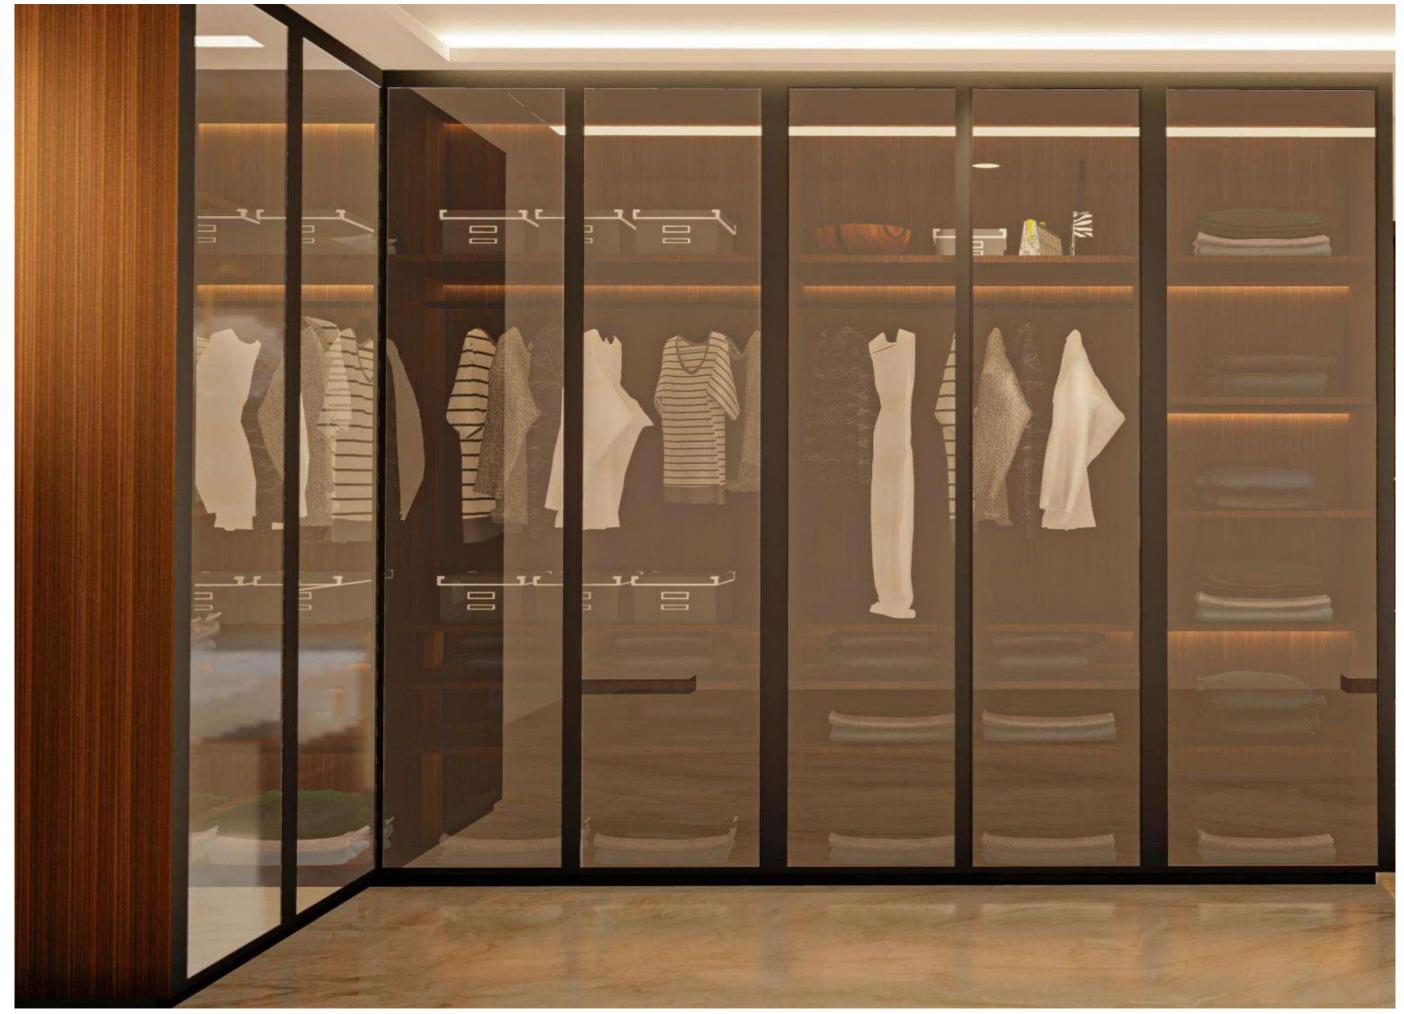

# DRESSING IN MASTER BEDROOM (5'7" X 7'4")

- All bedrooms comes with an indulgent En-suite.
- Sophisticated colour palette and sensitively selected materials and fittings combine to create a serene and relaxing oasis of calm.
- Park View's luxury designer dressing have got every base covered.